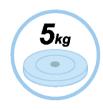

### The Festival coat rack is the essential accessory for your office, lobby or reception room

| PRODUCT FEATURES        |                                                      |
|-------------------------|------------------------------------------------------|
| Reference               | PMFESTY2 V                                           |
| EAN                     | 3129710013258                                        |
| Materials               | Drum : Epoxy painted steel                           |
|                         | Pegs : ABS                                           |
|                         | Base cover : ABS                                     |
| Color                   | Silver grey - Green                                  |
| Product dimensions      | Height : 187 cm                                      |
|                         | Drum: Ø 3.8 cm                                       |
|                         | Base : Ø 35.5 cm                                     |
|                         | Weight : 7.5 kg                                      |
| Number of pegs          | 5                                                    |
| Capacity of umbrellas   | 6                                                    |
| Base                    | Weighted - 5 kg                                      |
| Estimated assembly time | 5 minutes - Without tools or screws                  |
| Origin                  | French design and development - Manufacturing in PRC |
| Guarantee               | 2 years                                              |