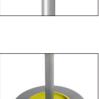

## FESTIVAL STYLISH COAT STAND

The Festival coat rack is the essential accessory for your office, lobby or reception room

Smart umbrella stand (6)

5 large wooden pegs for a

care of the clothes

perfect

Quick and easy assembly system without tools (5min)

Compact packaging to reduce the environmental impact

Thanks to the Festival, you can hang your coats, jackets and scarves without wrinkling them and put your umbrellas in one place. This modern coat stand consists of a head with 5 wooden pegs, an umbrella stand and a weighted metal base with a water retainer. Modern and innovative design for this coat stand that will fit perfectly into all your work and reception areas.