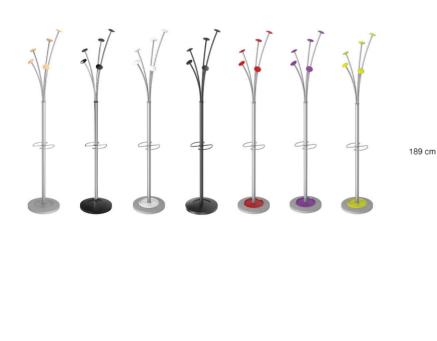

## FESTIVAL STYLISH COAT STAND

The Festival coat rack is the essential accessory for your office, lobby or reception room

Smart umbrella stand (6)

5 large wooden pegs for a

care of the clothes

perfect

Quick and easy assembly system without tools (5min)

Compact packaging to reduce the environmental impact

Thanks to the Festival, you can hang your coats, jackets and scarves without wrinkling them and put your umbrellas in one place. This modern coat stand consists of a head with 5 wooden pegs, an umbrella stand and a weighted metal base with a water retainer. Modern and innovative design for this coat stand that will fit perfectly into all your work and reception areas.

### The Festival coat rack is the essential accessory for your office, lobby or reception room

| PRODUCT FEATURES        |                                                      |
|-------------------------|------------------------------------------------------|
| Reference               | PMFESTY2 V                                           |
| EAN                     | 3129710013258                                        |
| Materials               | Drum : Epoxy painted steel                           |
|                         | Pegs : ABS                                           |
|                         | Base cover : ABS                                     |
| Color                   | Silver grey - Green                                  |
| Product dimensions      | Height : 187 cm                                      |
|                         | Drum: Ø 3.8 cm                                       |
|                         | Base : Ø 35.5 cm                                     |
|                         | Weight : 7.5 kg                                      |
| Number of pegs          | 5                                                    |
| Capacity of umbrellas   | 6                                                    |
| Base                    | Weighted - 5 kg                                      |
| Estimated assembly time | 5 minutes - Without tools or screws                  |
| Origin                  | French design and development - Manufacturing in PRC |
| Guarantee               | 2 years                                              |