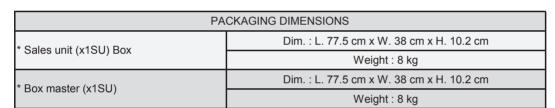

### The Festival coat rack is the essential accessory for your office, lobby or reception room

| PRODUCT FEATURES        |                                                      |
|-------------------------|------------------------------------------------------|
| Reference               | PMFESTY2 V                                           |
| EAN                     | 3129710013258                                        |
| Materials               | Drum : Epoxy painted steel                           |
|                         | Pegs : ABS                                           |
|                         | Base cover : ABS                                     |
| Color                   | Silver grey - Green                                  |
| Product dimensions      | Height : 187 cm                                      |
|                         | Drum: Ø 3.8 cm                                       |
|                         | Base : Ø 35.5 cm                                     |
|                         | Weight : 7.5 kg                                      |
| Number of pegs          | 5                                                    |
| Capacity of umbrellas   | 6                                                    |
| Base                    | Weighted - 5 kg                                      |
| Estimated assembly time | 5 minutes - Without tools or screws                  |
| Origin                  | French design and development - Manufacturing in PRC |
| Guarantee               | 2 years                                              |