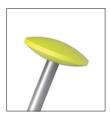

## FESTIVAL STYLISH COAT STAND

The Festival coat rack is the essential accessory for your office, lobby or reception room

Smart umbrella stand (6)

5 large wooden pegs for a

care of the clothes

perfect

Quick and easy assembly system without tools (5min)

Compact packaging to reduce the environmental impact

Thanks to the Festival, you can hang your coats, jackets and scarves without wrinkling them and put your umbrellas in one place. This modern coat stand consists of a head with 5 wooden pegs, an umbrella stand and a weighted metal base with a water retainer. Modern and innovative design for this coat stand that will fit perfectly into all your work and reception areas.