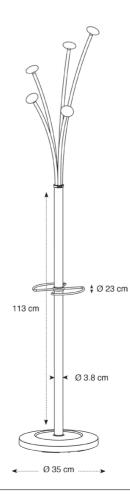

### The Festival coat rack is the essential accessory for your office, lobby or reception room

| PRODUCT FEATURES        |                                                      |
|-------------------------|------------------------------------------------------|
| Reference               | PMFESTY2 V                                           |
| EAN                     | 3129710013258                                        |
| Materials               | Drum : Epoxy painted steel                           |
|                         | Pegs : ABS                                           |
|                         | Base cover : ABS                                     |
| Color                   | Silver grey - Green                                  |
| Product dimensions      | Height : 187 cm                                      |
|                         | Drum: Ø 3.8 cm                                       |
|                         | Base : Ø 35.5 cm                                     |
|                         | Weight : 7.5 kg                                      |
| Number of pegs          | 5                                                    |
| Capacity of umbrellas   | 6                                                    |
| Base                    | Weighted - 5 kg                                      |
| Estimated assembly time | 5 minutes - Without tools or screws                  |
| Origin                  | French design and development - Manufacturing in PRC |
| Guarantee               | 2 years                                              |