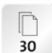

Maximum number of sheets of  $80 \text{ g/m}^2$  paper. The maximum capacity in this case is 30 sheets.

Tool with metal functional parts

Quantity and type of staple that can be used. In this case, 100 pieces 24/6 staples.