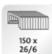

Quantity and type of staple that can be used. In this case, 150 pieces 26/6 staples.

Maximum paper insertion depth, in this case 65 mm.

With the top-loading mechanism, the staples are inserted into the stapler after lifting the stapler top.