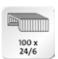

Maximum number of sheets of  $80 \text{ g/m}^2$  paper. The maximum capacity in this case is 30 sheets.

Tool with metal functional parts

Quantity and type of staple that can be used. In this case, 100 pieces 24/6 staples.