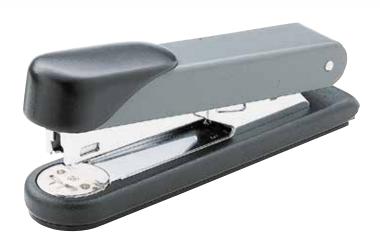

## Desktop stapler NOVUS Stabil

- Staple type: 24/6 and 26/6
- Stapler with a stapling capacity of 30 sheets
- Full-metal device
- · Top loading system with single staple guide
- Movable anvil for temporary and permanent stapling as well as for nailing