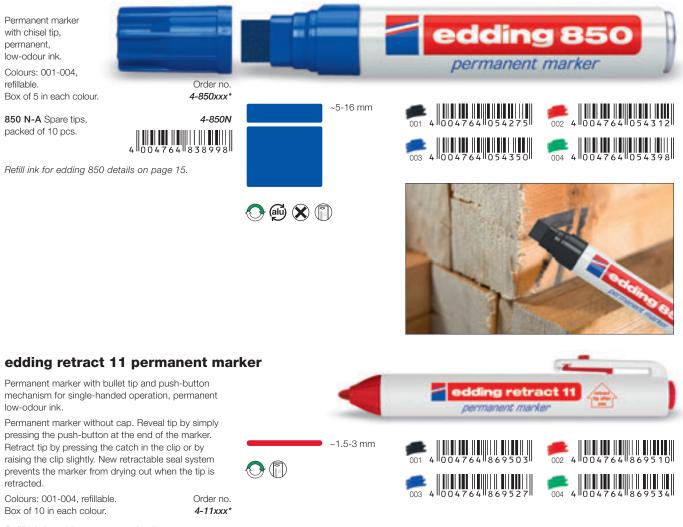

#### edding 850 permanent marker

| Permanent marker<br>with chisel tip,<br>permanent,<br>low-odour ink.<br>Colours: 001-004, |                           |    | edding 850 |                               |                               |
|-------------------------------------------------------------------------------------------|---------------------------|----|------------|-------------------------------|-------------------------------|
| refillable.                                                                               | Order no.                 |    |            |                               |                               |
| Box of 5 in each colour.                                                                  | 4-850xxx*                 |    |            |                               |                               |
| <b>850 N-A</b> Spare tips, packed of 10 pcs.                                              | 4-850N                    | ~5 | 5-16 mm    |                               | 002 4 0 0 4 7 6 4 0 5 4 3 1 2 |
|                                                                                           | 4 0 0 4 7 6 4 8 3 8 9 9 8 |    |            | 003 4 0 0 4 7 6 4 0 5 4 3 5 0 | 004 4 004764 054398           |
|                                                                                           |                           |    | ) 👰 🗙 (    |                               |                               |