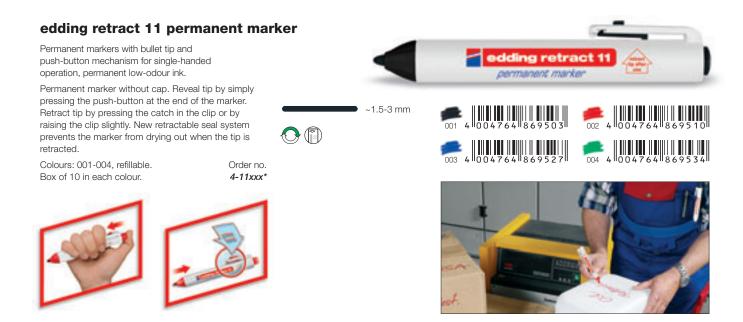

# edding retract 34 highlighter

Highlighter with chisel tip and push-button mechanism for single-handed operation, water-based ink with brilliant colours.

Highlighter without cap. Reveal tip by simply pressing the push-button at the end of the marker. Retract tip by pressing the catch in the clip or by raising the clip slightly. New retractable seal system prevents the marker from drying out when the tip is retracted.