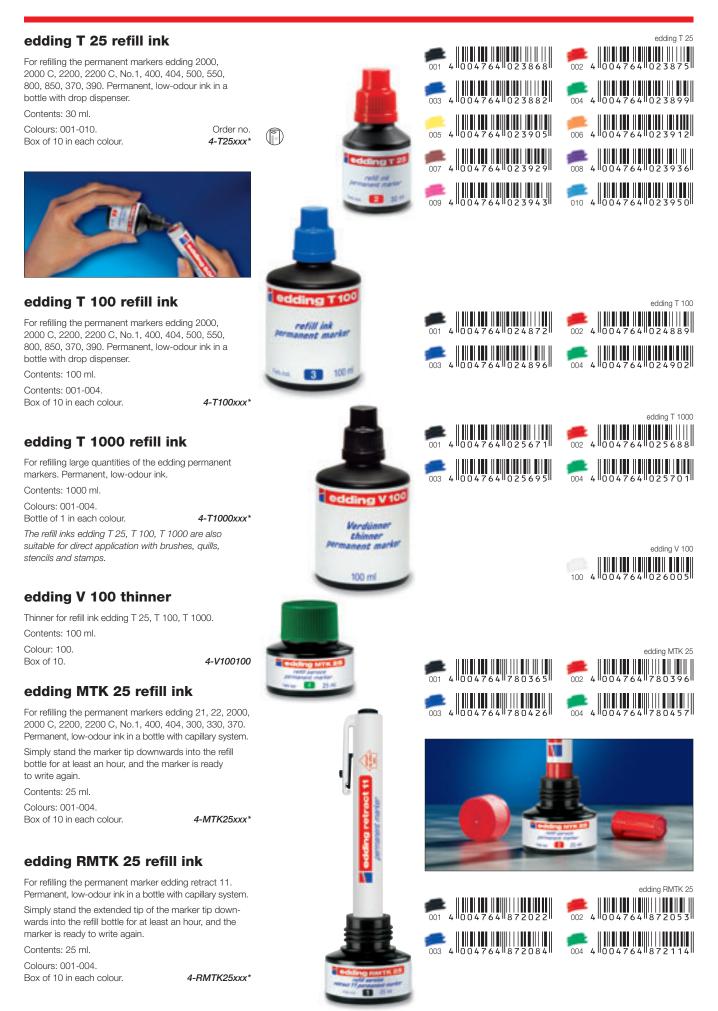

### **Creative design and decoration**

| Paint markers                      | edding 750 · 751 · 780 · 755 · 753 · 74 M · 75 B     | 54-55 |
|------------------------------------|------------------------------------------------------|-------|
| Deco markers and Terracotta marker | edding 4000 · 4040 · 4080                            | 56    |
| Textile markers                    | edding 4500 · 4600                                   | 57    |
| Window markers                     | edding 4090 · 4095                                   | 58    |
| Calligraphy                        | edding 1255 · 1455                                   | 59-60 |
| Fibrepens                          | edding 1200 · 1300 · 1200 metallic · 1200 fun · 1340 | 60-62 |
| Fineliner                          | edding 55                                            | 63    |
| Gel roller                         | edding 2185                                          | 63    |
|                                    |                                                      |       |

### Colour and play

FUNTASTICS Fibrepens for Children FUNTASTICS Wall Sticker sets FUNTASTICS Magnetic World sets FUNTASTICS World on Walls sets

| edding 14 · 13 · 15 · 47                                             | 64-66 |
|----------------------------------------------------------------------|-------|
| edding Wall sticker sets Dragon, Elves, Horses, Pirates              | 67    |
| edding Magnetic World sets Top Model, Football, Pony Hotel, Car Race | 67-68 |
| edding World on Walls sets Dinosaur, Elf wood, Lagoon, Space         | 68    |

## Limited edding specials · Trend Products

| Back-to-School    | Note on limited back-to-school products | 69 |
|-------------------|-----------------------------------------|----|
| Permanent markers | edding mini-marker 0.5                  | 70 |
| Fibrepen          | edding 40                               | 70 |
| Autograph marker  | edding for fans                         | 70 |
| Paint marker      | edding 730 duo paint marker             | 70 |
|                   |                                         |    |

#### **Blister cards · Displays**

edding blister range edding display range

| 72-83 |  |
|-------|--|
| 35-93 |  |

94

94

## **Promotional Products**

edding Promotional product range

nh

edding TOWER system

Information

Product index · Article index · Product information · Colour chart · Legend 95-99

# **Environmental concept**

Tomorrow's environment has long been a concern of ours. That's why a sustainable, socially responsible business policy has been our focus since the company was founded. This includes modern, resource-friendly production methods, a photovoltaic system for harvesting solar energy, the commissioning of a block heat and power plant as well as the procurement of an electric car. Furthermore, many of our markers are refillable and the felt tips replaceable. We are now extending our contribution to protecting the environment with the EcoLine range. The caps and barrels of the markers are produced using recycled material or from

a renewable resource.

## **EcoLine** Highlighters

At least 70% of the cap and barrel are made from a renewable resource, the filter fibres are made from recycled material. Particularly suited for marking and highlighting text passages and notes, e.g., in letters, minutes, tables and books.

## EcoLine Permanent markers

At least 90% of the total plastic used is made from recycled material. For marking, highlighting and labelling almost all materials, e.g., metal, plastic and glass. Lightfast and quick-drying. Water-resistant and wear-resistant on almost all surfaces. Low-odour ink with no added toluene/xylene.

## EcoLine Board markers

At least 90% of the total plastic used is made from recycled material. For writing and marking on whiteboards. Dry-wipeable from virtually all non-porous surfaces such as enamel, glass, melamine. Lightfast and quick-drying. With no added butyl acetate.