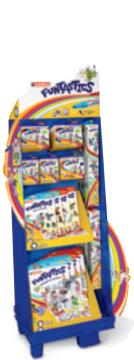

### Colour and play

FUNTASTICS Fibrepens for Children FUNTASTICS Wall Sticker sets FUNTASTICS Magnetic World sets FUNTASTICS World on Walls sets

| edding 14 · 13 · 15 · 47                                             | 64-66 |
|----------------------------------------------------------------------|-------|
| edding Wall sticker sets Dragon, Elves, Horses, Pirates              | 67    |
| edding Magnetic World sets Top Model, Football, Pony Hotel, Car Race | 67-68 |
| edding World on Walls sets Dinosaur, Elf wood, Lagoon, Space         | 68    |

#### **Blister cards · Displays**

edding blister range edding display range

| 72-83 |  |
|-------|--|
| 35-93 |  |

94

94