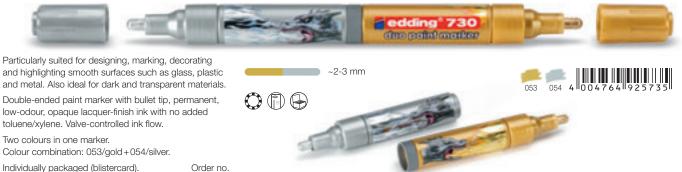

## Limited edding specials · Trend Products

| Back-to-School    | Note on limited back-to-school products | 69 |
|-------------------|-----------------------------------------|----|
| Permanent markers | edding mini-marker 0.5                  | 70 |
| Fibrepen          | edding 40                               | 70 |
| Autograph marker  | edding for fans                         | 70 |
| Paint marker      | edding 730 duo paint marker             | 70 |
|                   |                                         |    |