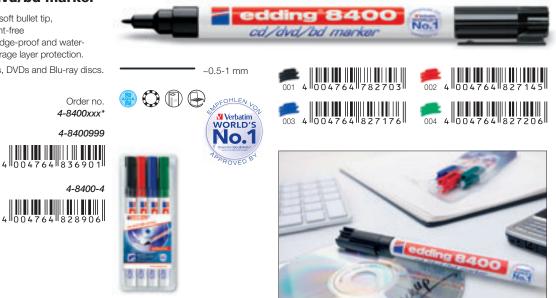

# **CD/DVD/BD** markers

Ideal for the labelling of CDs, DVDs and Blu-ray discs. The soft flexible tip and the permanent or non-permanent inks will not cause any damage to the disc surface, ensuring maximum data safety.

#### edding 8400 cd/dvd/bd marker

CD/DVD/BD marker with fine, soft bullet tip, permanent, lightfast and solvent-free water-based pigment ink, smudge-proof and waterresistant once dry, for data storage layer protection.

For permanent lettering of CDs, DVDs and Blu-ray discs.

Recommended by VERBATIM.

Colours: 001-004. Box of 10 in each colour.

Colours assorted: 5x 001, 2x 002, 2x 003, 1x 004. Box of 10.

**8400/4 S** Wallet of 4 markers. Colours: 001-004.