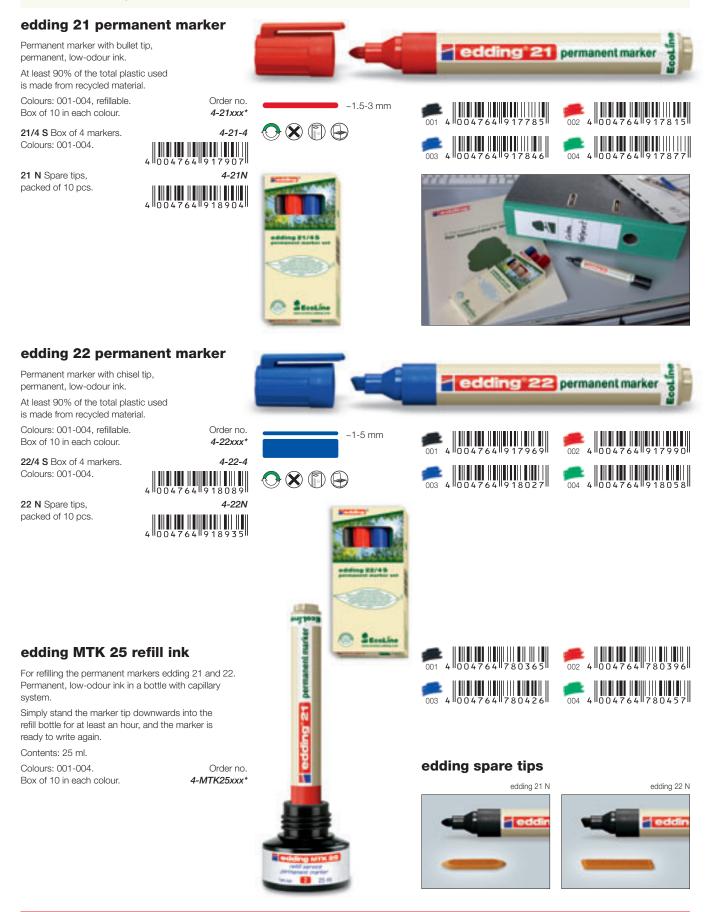

## EcoLine Permanent markers

At least 90% of the total plastic used is made from recycled material. For marking, highlighting and labelling almost all materials, e.g., metal, plastic and glass. Lightfast and quick-drying. Water-resistant and wear-resistant on almost all surfaces. Low-odour ink with no added toluene/xylene.

## **Permanent markers**

High-quality edding permanent markers for writing on, marking and labelling almost all materials, e.g., metal, plastic and glass. Lightfast and quick-drying. Water-resistant and wear-resistant on almost all surfaces. All models are refillable. Low-odour ink with no added toluene/xylene.