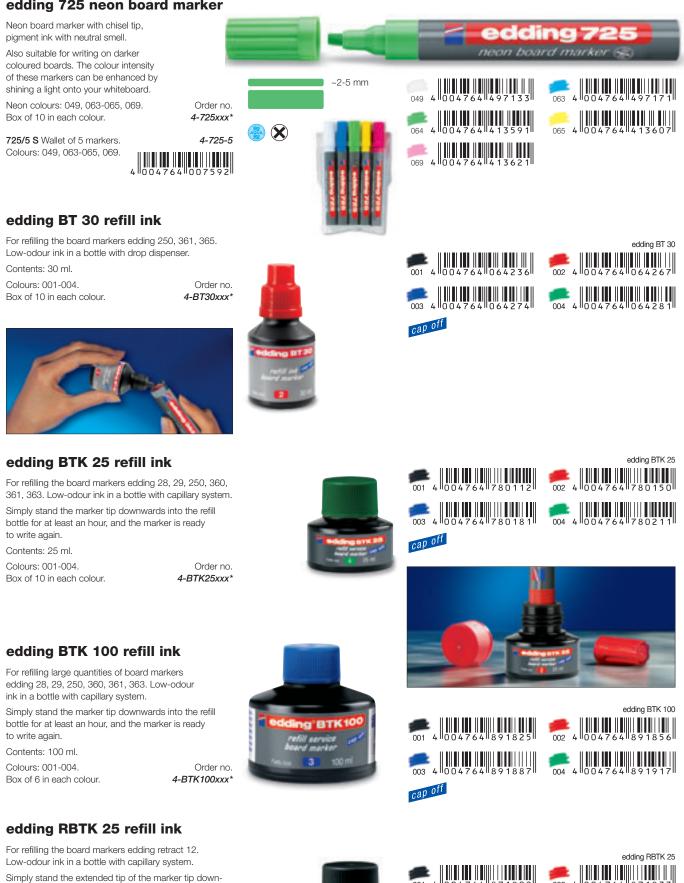

#### edding 360 board marker

wards into the refill bottle for at least an hour, and the marker is ready to write again.

Contents: 25 ml. Colours: 001-004.

Box of 10 in each colour.

Order no. 4-RBTK25xxx\*