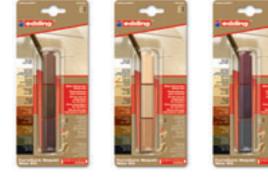

# edding 8901 furniture repair wax kit

The furniture waxes are ideal for repairing surface damage on furniture. Their consistency means they can also be used on vertical surfaces. By mixing the various wax shades, the grain can be perfectly imitated.

Furniture repair wax from a mix of mineral waxes, coloured with earth and oxy colours. The colours can be mixed together.

Available in 10 different packs of 3 colours. Colours: 001, 049, 602, 603, 604, 606, 607, 608, 609, 611.