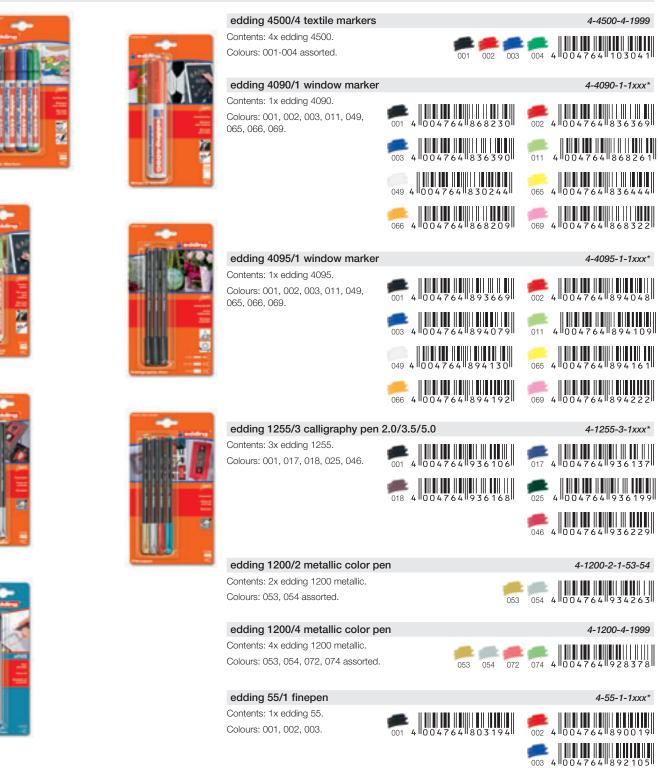

### **Creative design and decoration**

| Paint markers                      | edding 750 · 751 · 780 · 755 · 753 · 74 M · 75 B     | 54-55 |
|------------------------------------|------------------------------------------------------|-------|
| Deco markers and Terracotta marker | edding 4000 · 4040 · 4080                            | 56    |
| Textile markers                    | edding 4500 · 4600                                   | 57    |
| Window markers                     | edding 4090 · 4095                                   | 58    |
| Calligraphy                        | edding 1255 · 1455                                   | 59-60 |
| Fibrepens                          | edding 1200 · 1300 · 1200 metallic · 1200 fun · 1340 | 60-62 |
| Fineliner                          | edding 55                                            | 63    |
| Gel roller                         | edding 2185                                          | 63    |
|                                    |                                                      |       |