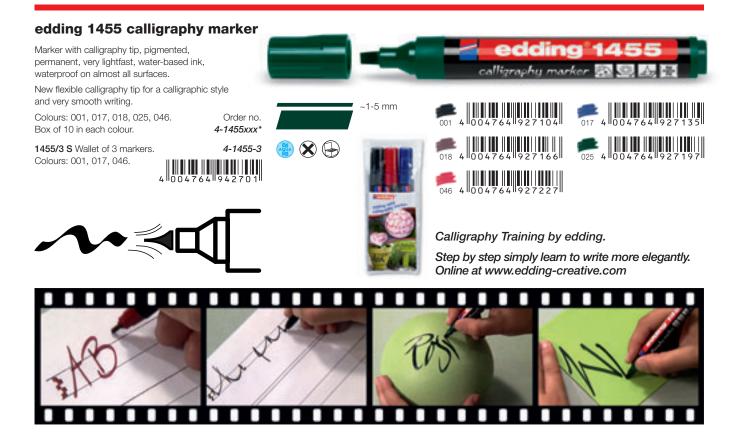

### **Creative design and decoration**

| Paint markers                      | edding 750 · 751 · 780 · 755 · 753 · 74 M · 75 B     | 54-55 |
|------------------------------------|------------------------------------------------------|-------|
| Deco markers and Terracotta marker | edding 4000 · 4040 · 4080                            | 56    |
| Textile markers                    | edding 4500 · 4600                                   | 57    |
| Window markers                     | edding 4090 · 4095                                   | 58    |
| Calligraphy                        | edding 1255 · 1455                                   | 59-60 |
| Fibrepens                          | edding 1200 · 1300 · 1200 metallic · 1200 fun · 1340 | 60-62 |
| Fineliner                          | edding 55                                            | 63    |
| Gel roller                         | edding 2185                                          | 63    |
|                                    |                                                      |       |