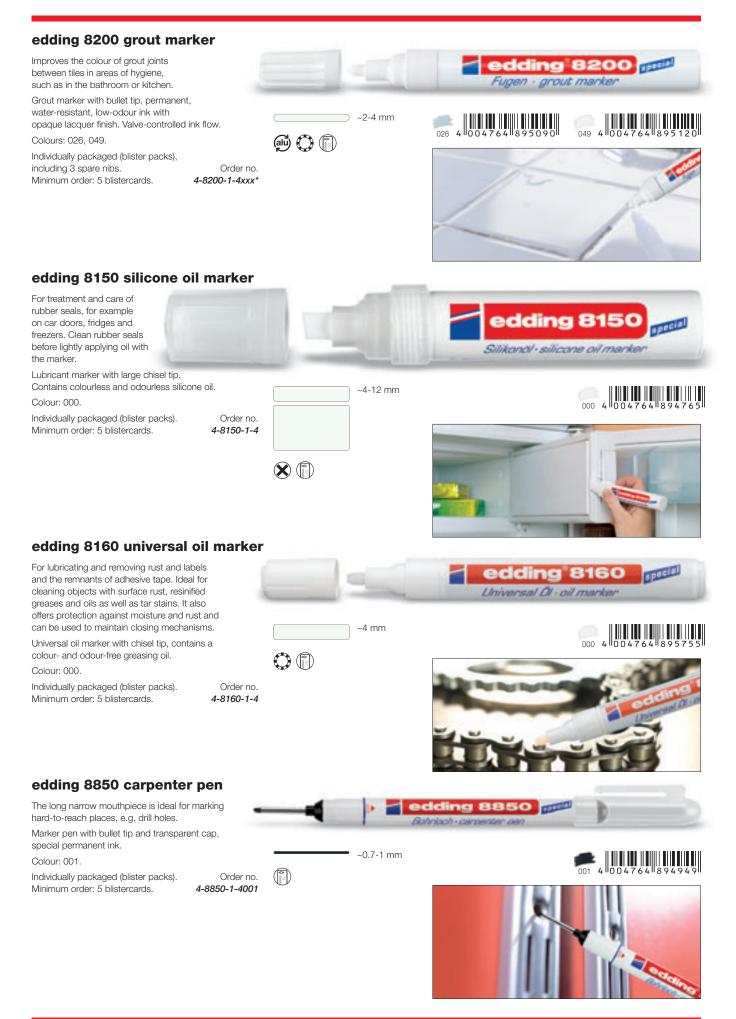

# edding 8900 furniture marker

Particularly suited for touching up and sealing scratches and minor damage on veneers and a variety of solid woods.

Furniture marker with bullet tip, permanent, lacquer-finish opaque ink which seals wooden surfaces. Valve-controlled ink flow.

Colours: 001, 012, 612, 613, 614, 616, 617, 618, 619, 621, 622, 623, 624.

Individually packaged (blister packs). Minimum order: 5 blistercards. Order no. **4-8900-1-4xxx**\*  $\bigcirc \bigcirc \bigcirc \bigcirc$ 