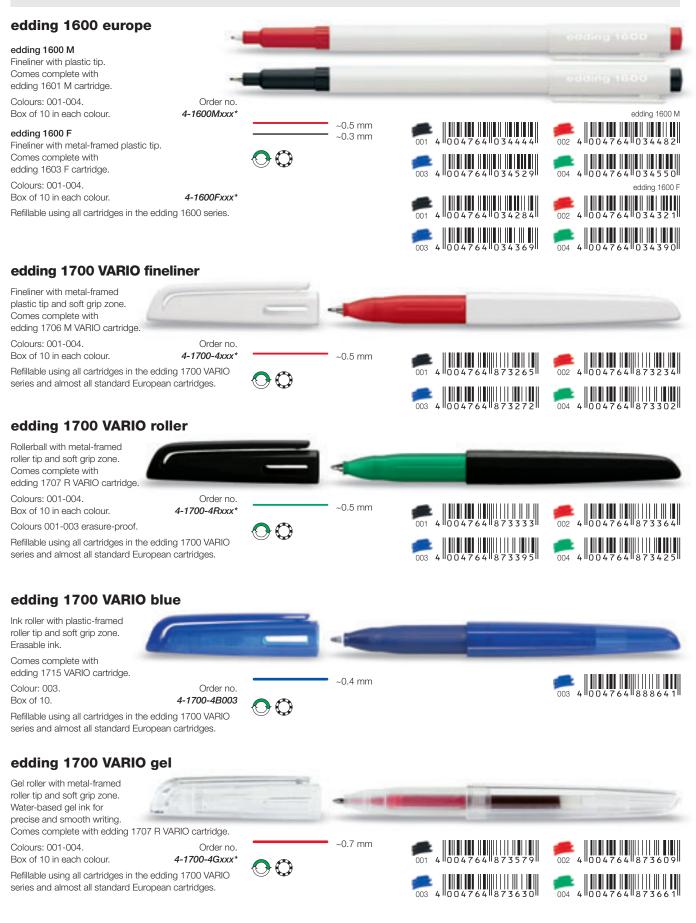

### Writing, highlighting and correcting

| Fineliners and Rollerballs – disposable | edding 85 · 88 · 89                                                                         | 32    |
|-----------------------------------------|---------------------------------------------------------------------------------------------|-------|
| Liquid-ink-pens                         | edding 66 · 67/77 · 68/78 · 69/79                                                           | 33    |
| Fineliners, Rollerballs and             | edding 1600 europe · 1700 VARIO · 1700 VARIO R · 1700 VARIO blue                            |       |
| Gel rollers – refillable                | edding 1700 VARIO gel · 2190 gel                                                            | 34-35 |
| Cartridges                              | edding 1601 M $\cdot$ 1603 F $\cdot$ 1702 VARIO F $\cdot$ 1706 VARIO M $\cdot$ 1707 VARIO R |       |
|                                         | edding 1708 VARIO gel · 1715 VARIO blue                                                     | 35    |
| Fibrepens                               | edding 1200 color pen · 1800 profipen · 1880 drawliner                                      | 36-37 |
| Highlighters/Refill inks                | edding 345 · 230 · 66 · retract 34 · HTK 25 · RHTK 25 · 23                                  | 37-38 |
| Brilliant paper markers/Refill ink      | edding 30 · 33 · PTK 25                                                                     | 39    |
| CD/DVD/BD markers                       | edding 8400 · 8500 RW · 84                                                                  | 40    |
| Correction pen/Ink eraser               | edding 7700 · 1515                                                                          | 41    |
| Erasers                                 | edding DR 20 · R 10 · R 20                                                                  | 41    |
| Cutters/Spare blades                    | edding M 9 · MP 9 · M 18 · ML 18 · CB 9 · CB 18                                             | 42    |

## Fineliners, ink rollers and gel rollers - refillable

A soft, light even flow particularly suited for writing and signing. Writing is a comfortable pleasant experience with the rubber grip zone. All models are refillable.

## Cartridges

edding cartridges are available for all writing instruments designated as refillable.

| edding 1601 M                                                  |                                 | edding 1601 M. Germany                                               |
|----------------------------------------------------------------|---------------------------------|----------------------------------------------------------------------|
| Cartridge with plastic tip, stroke width ~0.5 mm.              |                                 |                                                                      |
| Colours: 001-004.<br>Box of 10 in each colour.                 | Order no.<br><b>4-1601xxx</b> * | 001 4 0 0 4 7 6 4 0 5 1 5 2 6 002 4 0 0 4 7 6 4 0 5 1 5 3 3 0        |
| box of to inteach colour.                                      | +-1001777                       |                                                                      |
| edding 1603 F                                                  |                                 | edding 1603 F Germany                                                |
| Cartridge with metal-framed plastic tip, stroke width ~0.3 mm. | ,                               |                                                                      |
| Colours: 001-004.<br>Box of 10 in each colour.                 | Order no.<br><b>4-1603xxx</b> * |                                                                      |
|                                                                |                                 | 003 4 <b>10 0 4 7 6 4 10 5 2 2 2 6 11 00 4 7 6 4 10 5 2 2 3 3 11</b> |
| edding 1702 F VARIO                                            |                                 | edding 1702 F                                                        |
| Cartridge with metal-framed plastic tip, stroke width ~0.3 mm. | ,                               |                                                                      |
| Colours: 001-004.<br>Box of 10 in each colour.                 | Order no.<br><b>4-1702xxx*</b>  |                                                                      |
|                                                                |                                 | 003 4 0 0 4 7 6 4 8 7 4 0 9 5 004 4 0 0 4 7 6 4 8 7 4 1 3 2          |
| edding 1706 M VARIO                                            |                                 | edding 1706 M                                                        |
| Cartridge with metal-framed plastic tip, stroke width ~0.5 mm. | ,                               |                                                                      |
| Colours: 001-004.<br>Box of 10 in each colour.                 | Order no.<br><b>4-1706xxx</b> * |                                                                      |
|                                                                |                                 |                                                                      |
| edding 1707 R VARIO                                            |                                 | edding                                                               |
| Cartridge with metal-framed roller tip, stroke width ~0.5 mm.  |                                 |                                                                      |
| Colours: 001-004.<br>Box of 10 in each colour.                 | Order no.<br><b>4-1707xxx</b> * |                                                                      |
|                                                                |                                 | 003 4 0 0 4 7 6 4 8 7 4 3 8 5 004 4 0 0 4 7 6 4 8 7 4 4 2 2          |
| edding 1708 VARIO ge                                           | )<br>I                          | NAME OF TAXABLE PARTY OF TAXABLE PARTY OF TAXABLE PARTY.             |
| Cartridge with metal-framed roller tip, stroke width ~0.7 mm.  |                                 |                                                                      |
| Colours: 001-004.<br>Box of 10 in each colour.                 | Order no.<br><b>4-1708xxx</b> * |                                                                      |
|                                                                |                                 |                                                                      |
| edding 1715 VARIO bl                                           |                                 | edding® 1715                                                         |
| Cartridge with plastic-framed roller tip,                      |                                 | VARIO blue                                                           |

\*xxx = the last 3 digits indicate the requested ink colour  $\cdot$  Colours and legend on page 99.

Order no.

4-1715003

stroke width ~0.4 mm.

Colour: 003.

Box of 10.

003 4 0 0 4 7 6 4 8 8 8 6 7 2