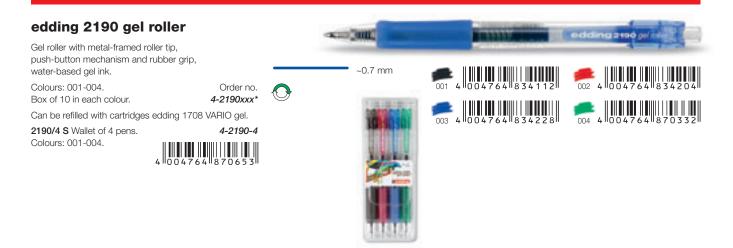

### Writing, highlighting and correcting

| Fineliners and Rollerballs – disposable | edding 85 · 88 · 89                                                                         | 32    |
|-----------------------------------------|---------------------------------------------------------------------------------------------|-------|
| Liquid-ink-pens                         | edding 66 · 67/77 · 68/78 · 69/79                                                           | 33    |
| Fineliners, Rollerballs and             | edding 1600 europe · 1700 VARIO · 1700 VARIO R · 1700 VARIO blue                            |       |
| Gel rollers – refillable                | edding 1700 VARIO gel · 2190 gel                                                            | 34-35 |
| Cartridges                              | edding 1601 M $\cdot$ 1603 F $\cdot$ 1702 VARIO F $\cdot$ 1706 VARIO M $\cdot$ 1707 VARIO R |       |
|                                         | edding 1708 VARIO gel · 1715 VARIO blue                                                     | 35    |
| Fibrepens                               | edding 1200 color pen · 1800 profipen · 1880 drawliner                                      | 36-37 |
| Highlighters/Refill inks                | edding 345 · 230 · 66 · retract 34 · HTK 25 · RHTK 25 · 23                                  | 37-38 |
| Brilliant paper markers/Refill ink      | edding 30 · 33 · PTK 25                                                                     | 39    |
| CD/DVD/BD markers                       | edding 8400 · 8500 RW · 84                                                                  | 40    |
| Correction pen/Ink eraser               | edding 7700 · 1515                                                                          | 41    |
| Erasers                                 | edding DR 20 · R 10 · R 20                                                                  | 41    |
| Cutters/Spare blades                    | edding M 9 · MP 9 · M 18 · ML 18 · CB 9 · CB 18                                             | 42    |

## Fineliners, ink rollers and gel rollers - refillable

A soft, light even flow particularly suited for writing and signing. Writing is a comfortable pleasant experience with the rubber grip zone. All models are refillable.