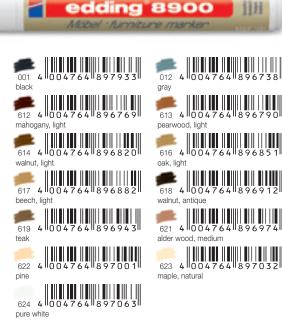

# edding 8900 furniture marker

Particularly suited for touching up and sealing scratches and minor damage on veneers and a variety of solid woods.

Furniture marker with bullet tip, permanent, lacquer-finish opaque ink which seals wooden surfaces. Valve-controlled ink flow.

Colours: 001, 012, 612, 613, 614, 616, 617, 618, 619, 621, 622, 623, 624.

Individually packaged (blister packs). Minimum order: 5 blistercards. Order no. **4-8900-1-4xxx**\*  $\bigcirc \bigcirc \bigcirc \bigcirc$ 