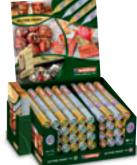

#### **Blister cards · Displays**

edding blister range edding display range

| 72-83 |  |
|-------|--|
| 35-93 |  |

94

94