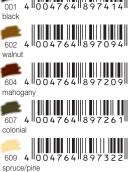

Furniture repair wax from a mix of mineral waxes, coloured with earth and oxy colours. The colours can be mixed together.

Available in 10 different packs of 3 colours. Colours: 001, 049, 602, 603, 604, 606, 607, 608, 609, 611.

Available in 10 different packs of 3 colours.

Colours: 001, 049, 602, 603, 604, 606, 607, 608, 609, 611.

Individually packaged (blister packs). Minimum order: 5 blistercards.

Order no. 4-8902-1-4xxx\*

# 001 black

| 049<br>white  | 4 10 0 4 7           | 6489  | 7650 |
|---------------|----------------------|-------|------|
| 603<br>oak    | 4 10 0 4 7           |       |      |
| 606<br>cherry |                      |       |      |
| 608<br>beech  |                      |       |      |
| 611<br>beech  | 4 0 0 4 7<br>1/maple | 64189 | 7353 |