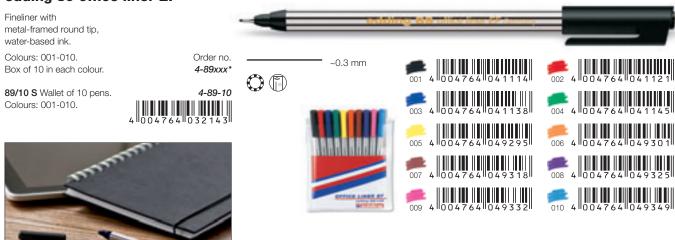

### Writing, highlighting and correcting

| Fineliners and Rollerballs – disposable | edding 85 · 88 · 89                                                                         | 32    |
|-----------------------------------------|---------------------------------------------------------------------------------------------|-------|
| Liquid-ink-pens                         | edding 66 · 67/77 · 68/78 · 69/79                                                           | 33    |
| Fineliners, Rollerballs and             | edding 1600 europe · 1700 VARIO · 1700 VARIO R · 1700 VARIO blue                            |       |
| Gel rollers – refillable                | edding 1700 VARIO gel · 2190 gel                                                            | 34-35 |
| Cartridges                              | edding 1601 M $\cdot$ 1603 F $\cdot$ 1702 VARIO F $\cdot$ 1706 VARIO M $\cdot$ 1707 VARIO R |       |
|                                         | edding 1708 VARIO gel · 1715 VARIO blue                                                     | 35    |
| Fibrepens                               | edding 1200 color pen · 1800 profipen · 1880 drawliner                                      | 36-37 |
| Highlighters/Refill inks                | edding 345 · 230 · 66 · retract 34 · HTK 25 · RHTK 25 · 23                                  | 37-38 |
| Brilliant paper markers/Refill ink      | edding 30 · 33 · PTK 25                                                                     | 39    |
| CD/DVD/BD markers                       | edding 8400 · 8500 RW · 84                                                                  | 40    |
| Correction pen/Ink eraser               | edding 7700 · 1515                                                                          | 41    |
| Erasers                                 | edding DR 20 · R 10 · R 20                                                                  | 41    |
| Cutters/Spare blades                    | edding M 9 · MP 9 · M 18 · ML 18 · CB 9 · CB 18                                             | 42    |

## Fineliners and ink rollers - disposable

For writing and signing. The tips which, for the most part, are metal-shrouded for protection, guarantee fine writing results. The rollerballs are also suitable for making carbon copies.

## Liquid-ink-pens - disposable

The direct ink supply system provides a smooth even flow. The ink level can be checked at any time through the window.