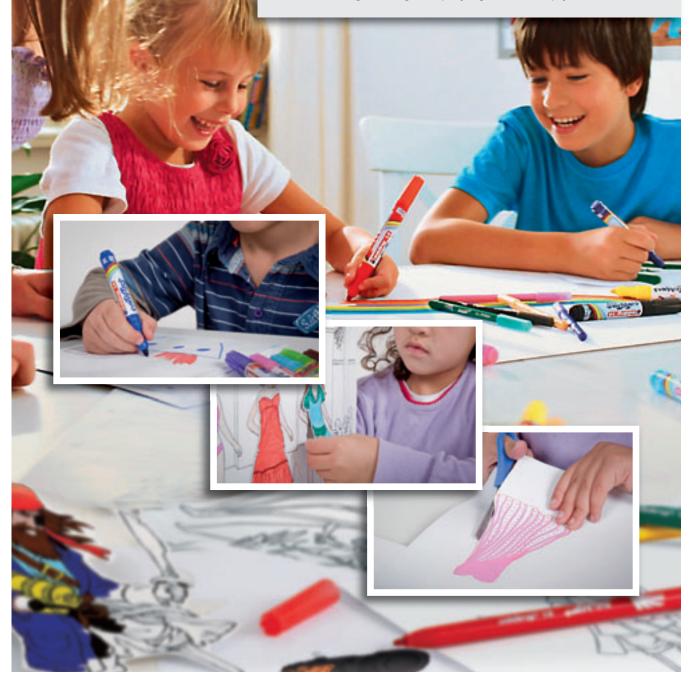

### Colour and play

FUNTASTICS Fibrepens for Children FUNTASTICS Wall Sticker sets FUNTASTICS Magnetic World sets FUNTASTICS World on Walls sets

| edding 14 · 13 · 15 · 47                                             | 64-66 |
|----------------------------------------------------------------------|-------|
| edding Wall sticker sets Dragon, Elves, Horses, Pirates              | 67    |
| edding Magnetic World sets Top Model, Football, Pony Hotel, Car Race | 67-68 |
| edding World on Walls sets Dinosaur, Elf wood, Lagoon, Space         | 68    |