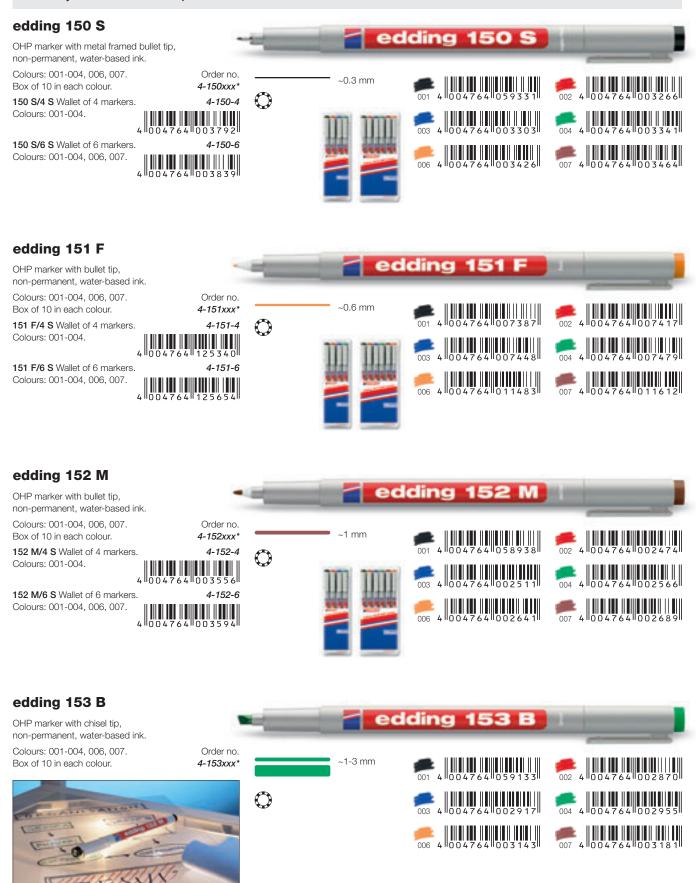

| edding 360 · 363 · 250 · 361 · 365 · 366 · retract 12 · 725 | 23-25 |
|-------------------------------------------------------------|-------|
| edding BT 30 · BTK 25 · BTK 100 · RBTK 25                   | 25    |
| edding BMA 1 · BMA 2 · BMA 3 · BMA 4 · BMA 15S              | 27    |
| edding 380 · 383 · 388 · FTK 25                             | 28    |
| edding 140 S · 141 F · 142 M · 143 B                        | 29    |
| edding 150 S · 151 F · 152 M · 153 B                        | 30    |

## **OHP** markers non-permanent

Specially for non-permanent writing on transparent acetate film, e.g. for use on an overhead projector. Also suitable for writing on glass, plastics etc. Smudge-proof and water-based ink with high transparency gives rich colours and sharp edges when projected. Can easily be erased with a damp cloth.