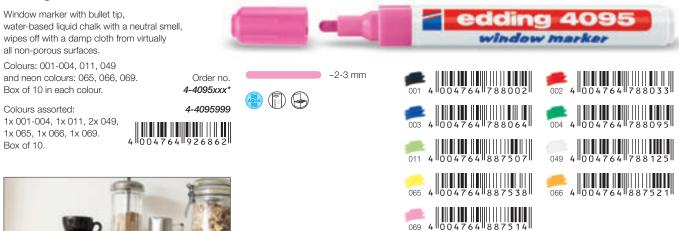

## **Chalk markers**

For marking and writing on windows, glass and other non-porous surfaces. Also well suited for writing on dark boards. Lightfast, opaque even on dark and transparent surfaces. Wipes off with a damp cloth. Valve-controlled ink flow.

#### edding 4095 window marker Window marker with bullet tip, GGIN water-based liquid chalk with a neutral smell, window marker wipes off with a damp cloth from virtually all non-porous surfaces. Colours: 001-004, 011, 049 002 4 0 0 4 7 6 4 7 8 8 0 3 3 ~2-3 mm and neon colours: 065, 066, 069. Order no. 4-4095xxx\* Box of 10 in each colour. 004 4 004764 788095 4-4095999 Colours assorted: 1x 001-004, 1x 011, 2x 049, 4 004764 926862 1x 065, 1x 066, 1x 069. 4 004764 887507 049 4 004764 788125 Box of 10. 011 4 0 0 4 7 6 4 8 8 7 5 3 8 066 4 0 0 4 7 6 4 8 8 7 5 2 1 065 4 0 0 4 7 6 4 8 8 7 5 1 4 069