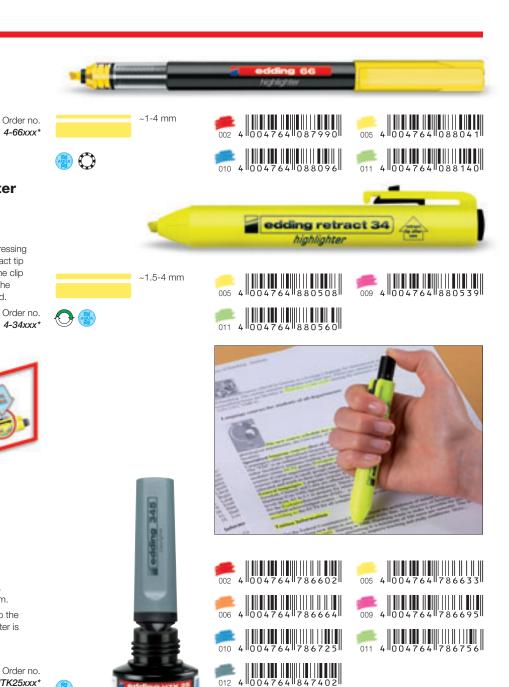

## edding 66 highlighter

Highlighter with chisel tip, water-based ink with brilliant colours. Suitable for virtually all copier and fax papers. Neon colours: 002, 005, 010, 011. Box of 10 in each colour.

# edding retract 34 highlighter

Highlighter with chisel tip and push-button mechanism for single-handed operation, water-based ink with brilliant colours.

Highlighter without cap. Reveal tip by simply pressing the push-button at the end of the marker. Retract tip by pressing the catch in the clip or by raising the clip slightly. New retractable seal system prevents the marker from drying out when the tip is retracted.

Colours: 005, 009, 011, refillable. Box of 10 in each colour.