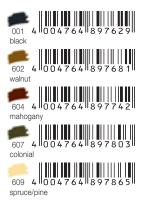

Furniture repair wax from a mix of mineral waxes, coloured with earth and oxy colours. The colours can be mixed together.

Available in 10 different packs of 3 colours. Colours: 001, 049, 602, 603, 604, 606, 607, 608, 609, 611.

Available in 10 different packs of 3 colours.

Colours: 001, 049, 602, 603, 604, 606, 607, 608, 609, 611.

Individually packaged (blister packs). Minimum order: 5 blistercards.

Order no. 4-8902-1-4xxx\*

# 001 black

| 049<br>white  | 4 10 0 4 7           | 6489  | 7650 |
|---------------|----------------------|-------|------|
| 603<br>oak    | 4 10 0 4 7           |       |      |
| 606<br>cherry |                      |       |      |
| 608<br>beech  |                      |       |      |
| 611<br>beech  | 4 0 0 4 7<br>1/maple | 64189 | 7353 |