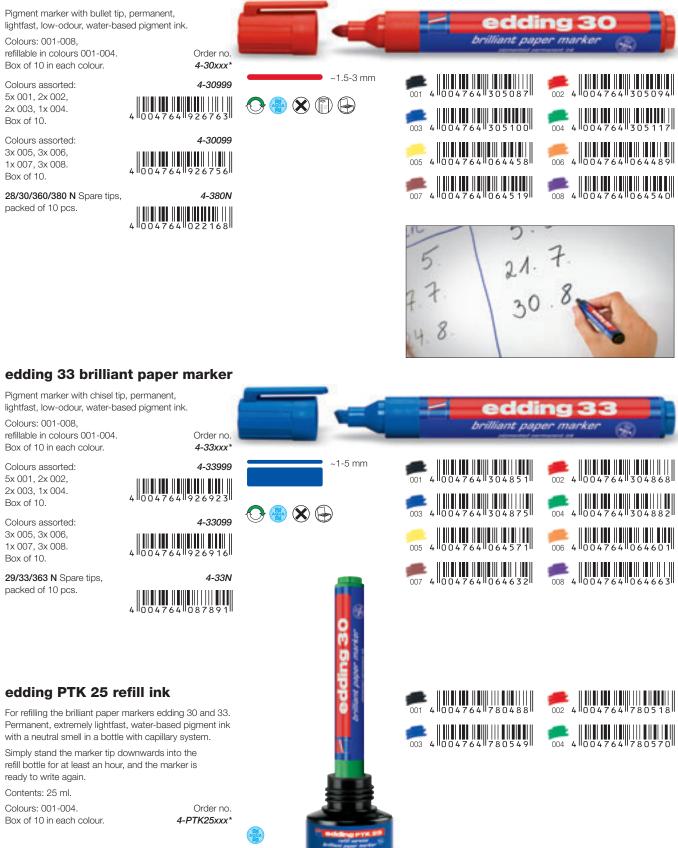

# **Brilliant paper markers**

Particularly suited for extremely lightfast labelling of paper and cardboard. The permanent water-based pigment ink does not bleed through the paper. Also suitable for marking, highlighting and labelling other materials such as plastic, metal and glass. Waterproof, smudge-proof, wear-resistant and heat resistant on almost all surfaces. The products can be refilled.

#### edding 30 brilliant paper marker