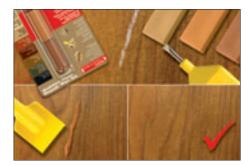

# edding 8901 furniture repair wax kit

The furniture waxes are ideal for repairing surface damage on furniture. Their consistency means they can also be used on vertical surfaces. By mixing the various wax shades, the grain can be perfectly imitated.

## edding 8902 wooden floor repair wax kit

The floor waxes are ideal for repairing damaged wooden flooring such as parquet, laminate and floorboards as well as other horizontal wood surfaces subject to high loads. By mixing the various wax shades, the grain can be perfectly imitated.

Wooden floor repair wax from a mix of mineral waxes, coloured with earth and oxy colours. The colours can be mixed together when melted with the heating iron.

The wax must be melted prior to filling using the wooden floor wax heating iron available.