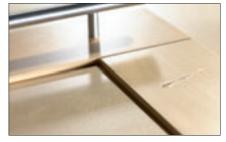

## edding 8902 wooden floor repair wax kit

The floor waxes are ideal for repairing damaged wooden flooring such as parquet, laminate and floorboards as well as other horizontal wood surfaces subject to high loads. By mixing the various wax shades, the grain can be perfectly imitated.

Wooden floor repair wax from a mix of mineral waxes, coloured with earth and oxy colours. The colours can be mixed together when melted with the heating iron.

The wax must be melted prior to filling using the wooden floor wax heating iron available.