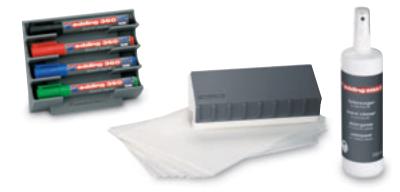

## **Board marker accessories**

Completes the board and board marker range. The products are available individually or in a handy complete set.

#### edding BMA 1 board cleaner

For regular, thorough cleaning of whiteboards. Alcohol based solution with efficient cleaning action, in spray bottle with no propellant. Contents: 250 ml. Order no.

Bottle of 1.

#### edding BMA 2 board eraser

For dry-wiping of whiteboards. Integrated magnetic strip for attachment to magnetic boards. Refillable with BMA 4 spare erasing sheets.

Box of 1.

Order no. 4-BMA2 

816415

Order no.

#### edding BMA 3 board marker holder

For horizontal storage of board markers. Integrated magnetic strip for attachment to magnetic boards. Suitable for 4 edding boardmarkers of any size. Box of 1.

#### edding BMA 4 spare erasing sheets

Spare sheets for the edding BMA 2 board eraser, for dry-wiping of whiteboards.

Box of 100 sheets.

#### edding BMA 15 S board marker accessory set

Practical starter set consisting of:

- 1 edding BMA 1 board cleaner, 250 ml,
- 1 edding BMA 2 board eraser with 20 spare sheets,

1 edding BMA 3 board marker holder,

4 edding 360 board markers,

colours 001-004.

Box of 1 set.