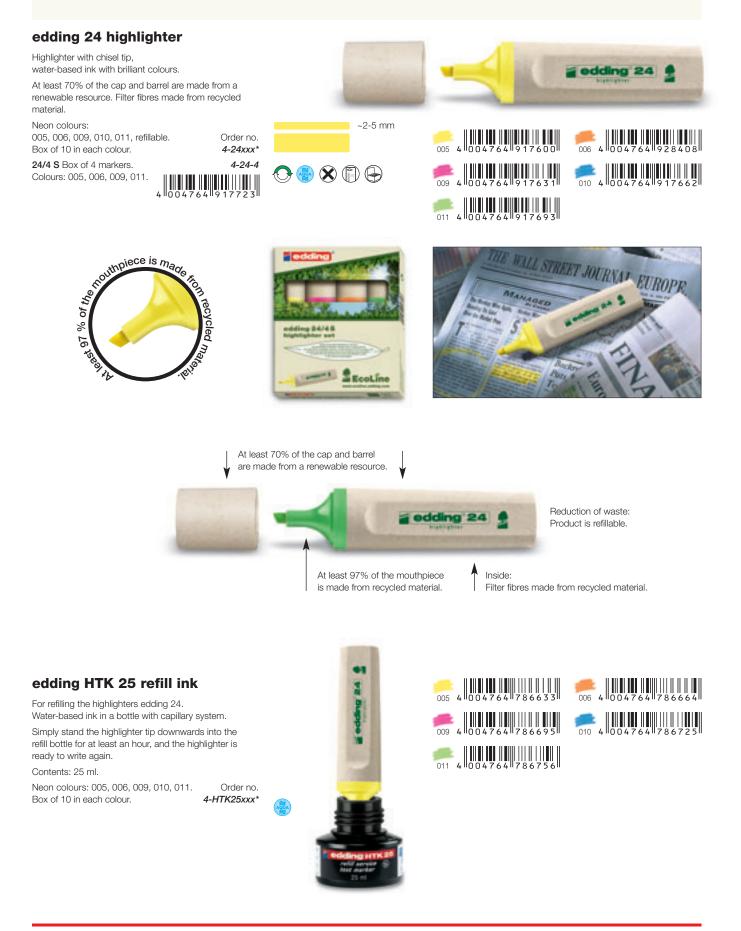

## **EcoLine** Highlighters

At least 70% of the cap and barrel are made from a renewable resource, the filter fibres are made from recycled material. Particularly suited for marking and highlighting text passages and notes, e.g., in letters, minutes, tables and books.

# edding HTK 25 refill ink

For refilling the highlighters edding 24 and 345. Water-based ink in a bottle with capillary system. Simply stand the highlighter tip downwards into the refill bottle for at least an hour, and the highlighter is ready to write again.

Contents: 25 ml.

Neon colours: 002, 005, 006, 009-012. Box of 10 in each colour. 4-HTK25xxx\*

For refilling the highlighter edding retract 34. Water-based ink in a bottle with capillary system.

Simply stand the extended tip of the highlighter tip downwards into the refill bottle for at least an hour, and the highlighter is ready to write again.