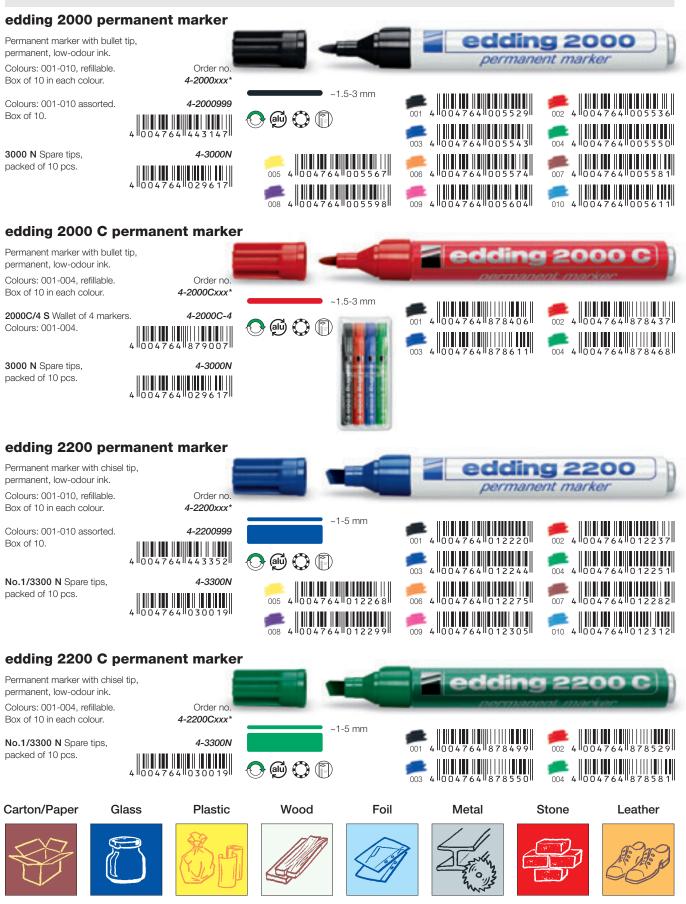

## **Permanent markers**

High-quality edding permanent markers for writing on, marking and labelling almost all materials, e.g., metal, plastic and glass. Lightfast and quick-drying. Water-resistant and wear-resistant on almost all surfaces. All models are refillable. Low-odour ink with no added toluene/xylene.

| edding No.1 perr                                                                                                        | nanent marker                               |                    |                                                                                                                                                                                                                                                                             |                                                                                                                                                                                                                                                                                                                                                                                                                                                                                                                                                                                                                                                                                                                                                                                                                                                                                                                                                                                     |
|-------------------------------------------------------------------------------------------------------------------------|---------------------------------------------|--------------------|-----------------------------------------------------------------------------------------------------------------------------------------------------------------------------------------------------------------------------------------------------------------------------|-------------------------------------------------------------------------------------------------------------------------------------------------------------------------------------------------------------------------------------------------------------------------------------------------------------------------------------------------------------------------------------------------------------------------------------------------------------------------------------------------------------------------------------------------------------------------------------------------------------------------------------------------------------------------------------------------------------------------------------------------------------------------------------------------------------------------------------------------------------------------------------------------------------------------------------------------------------------------------------|
| Permanent marker with chisel tip, permanent law-odour ink                                                               |                                             |                    |                                                                                                                                                                                                                                                                             |                                                                                                                                                                                                                                                                                                                                                                                                                                                                                                                                                                                                                                                                                                                                                                                                                                                                                                                                                                                     |
| Colours: 001-004, refillable.<br>Box of 10 in each colour.                                                              | Order no.<br><i>4-1xxx</i> *                | 1.6                | p                                                                                                                                                                                                                                                                           | ermanent marker 🍣 🃲                                                                                                                                                                                                                                                                                                                                                                                                                                                                                                                                                                                                                                                                                                                                                                                                                                                                                                                                                                 |
| No.1/3300 N Spare tips, packed of 10 pcs.                                                                               | <i>4-3300N</i><br>4 0 0 4 7 6 4 0 3 0 0 1 9 |                    |                                                                                                                                                                                                                                                                             |                                                                                                                                                                                                                                                                                                                                                                                                                                                                                                                                                                                                                                                                                                                                                                                                                                                                                                                                                                                     |
| edding 400 perm                                                                                                         | anent marker                                |                    |                                                                                                                                                                                                                                                                             |                                                                                                                                                                                                                                                                                                                                                                                                                                                                                                                                                                                                                                                                                                                                                                                                                                                                                                                                                                                     |
| Permanent marker with bullet<br>permanent, low-odour ink.<br>Colours: 001-010, refillable.<br>Box of 10 in each colour. | tip,<br>Order no.<br><b>4-400xxx</b> *      |                    | edding 400                                                                                                                                                                                                                                                                  |                                                                                                                                                                                                                                                                                                                                                                                                                                                                                                                                                                                                                                                                                                                                                                                                                                                                                                                                                                                     |
| Colours: 001-010 assorted.<br>Box of 10.                                                                                | <i>4-400999</i>                             | ~1 mm              |                                                                                                                                                                                                                                                                             | 002 4 10 0 4 7 6 4 1 3 1 5 7 8 9                                                                                                                                                                                                                                                                                                                                                                                                                                                                                                                                                                                                                                                                                                                                                                                                                                                                                                                                                    |
| <b>400/4 S</b> Wallet of 4 markers.<br>Colours: 001-004.                                                                | <i>4-400-4</i>                              | <b>N</b>           |                                                                                                                                                                                                                                                                             |                                                                                                                                                                                                                                                                                                                                                                                                                                                                                                                                                                                                                                                                                                                                                                                                                                                                                                                                                                                     |
| <b>400/10 S</b> Box with 10 market Colours: 001-010.                                                                    | rs. <b>4-400-10</b>                         |                    |                                                                                                                                                                                                                                                                             | 008 4 0 0 4 7 6 4 3 1 5 8 4 0<br>010 4 0 0 4 7 6 4 3 1 5 8 6 4                                                                                                                                                                                                                                                                                                                                                                                                                                                                                                                                                                                                                                                                                                                                                                                                                                                                                                                      |
| <b>400 N</b> Spare tips, packed of 10 pcs.                                                                              | <i>4-400N</i>                               |                    | 0                                                                                                                                                                                                                                                                           | 600C                                                                                                                                                                                                                                                                                                                                                                                                                                                                                                                                                                                                                                                                                                                                                                                                                                                                                                                                                                                |
| edding 404 perm                                                                                                         | anent marker                                |                    |                                                                                                                                                                                                                                                                             | and the second                                                                                                                                                                                                                                                                                                                                                                                                                                                                                                                                                                                                                                                                                                                                                                                                                                                                                                                                                                      |
| Permanent marker with bullet<br>permanent, low-odour ink.<br>Colours: 001-004, refillable.                              | tip,<br>Order no.                           |                    | edding 404                                                                                                                                                                                                                                                                  |                                                                                                                                                                                                                                                                                                                                                                                                                                                                                                                                                                                                                                                                                                                                                                                                                                                                                                                                                                                     |
| Box of 10 in each colour.<br>Colours assorted:                                                                          | 4-404xxx*                                   | ~0.75 mm           |                                                                                                                                                                                                                                                                             |                                                                                                                                                                                                                                                                                                                                                                                                                                                                                                                                                                                                                                                                                                                                                                                                                                                                                                                                                                                     |
| 3x 001, 3x 002, 2x 003, 2x 0<br>Box of 10.                                                                              | 4 004764 782802                             | $\odot$ $\bigcirc$ |                                                                                                                                                                                                                                                                             | 002 4 0 0 4 7 6 4 0 2 8 3 5 1<br>004 4 0 0 4 7 6 4 0 2 8 4 5 1                                                                                                                                                                                                                                                                                                                                                                                                                                                                                                                                                                                                                                                                                                                                                                                                                                                                                                                      |
| <b>404 N</b> Spare tips, packed of 10 pcs.                                                                              | <i>4-404N</i>                               |                    |                                                                                                                                                                                                                                                                             |                                                                                                                                                                                                                                                                                                                                                                                                                                                                                                                                                                                                                                                                                                                                                                                                                                                                                                                                                                                     |
| edding 500 perm                                                                                                         |                                             |                    |                                                                                                                                                                                                                                                                             | D.                                                                                                                                                                                                                                                                                                                                                                                                                                                                                                                                                                                                                                                                                                                                                                                                                                                                                                                                                                                  |
| Permanent marker with chise<br>permanent, low-odour ink.<br>Colours: 001-010, refillable.<br>Box of 10 in each colour.  | l tip,<br>Order no.<br><b>4-500xxx*</b>     |                    |                                                                                                                                                                                                                                                                             | dding 500                                                                                                                                                                                                                                                                                                                                                                                                                                                                                                                                                                                                                                                                                                                                                                                                                                                                                                                                                                           |
| Colours: 001-010 assorted.<br>Box of 10.                                                                                | <i>4-500999</i>                             | ~2-7 mm            |                                                                                                                                                                                                                                                                             |                                                                                                                                                                                                                                                                                                                                                                                                                                                                                                                                                                                                                                                                                                                                                                                                                                                                                                                                                                                     |
| 500 N Spare tips,<br>packed of 10 pcs.                                                                                  | <i>4-500N</i><br>4 004764 027415            |                    | 003       4       004764       329649         005       4       004764       329649         005       4       004764       373673         007       4       004764       373697         007       4       004764       373697         009       4       004764       373673 | 004       4       0       0       4       0       4       0       4       0       4       0       4       0       4       0       4       0       4       0       4       0       4       0       4       4       4       4       4       4       4       4       4       4       4       4       4       4       4       4       4       4       4       4       4       4       4       4       4       4       4       4       4       4       4       4       4       4       4       4       4       4       4       4       4       4       4       4       4       4       4       4       4       4       4       4       4       4       4       4       4       4       4       4       4       4       4       4       4       4       4       4       4       4       4       4       4       4       4       4       4       4       4       4       4       4       4       4       4       4       4       4       4       4       4       4       4       4       4 |