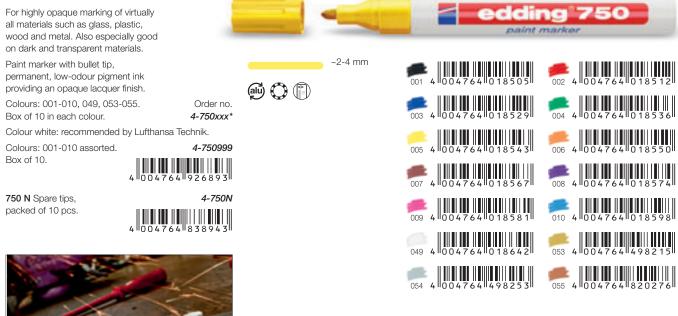

## **Paint markers**

Outstanding adhesion even on smooth and porous surfaces. Extremely wear-resistant on almost all surfaces. Waterproof, quickdrying. Heat-resistant up to 400°C (colours 005-010, 049, 054 still visible up to 1000°C). Valve-controlled ink flow. Ink with no added toluene/xylene.

#### edding 750 paint marker

#### edding 780 paint marker For highly opaque marking of virtually all materials such as glass, plastic, wood and metal. Also especially good on dark and transparent materials. 4 0 0 4 7 6 4 0 2 3 0 9 0 ~0.8 mm 4 004764 023073 Paint marker with metal-framed bullet tip, permanent, low-odour pigment ink (alu) 💭 providing an opaque lacquer finish. 4 0 0 4 7 6 4 0 2 3 0 9 7 4 0 0 4 7 6 4 0 2 3 1 0 3 004 Colours: 001-004, 049, 053-055. Order no. 003 Box of 10 in each colour. 4-780xxx\* 4 0 0 4 7 6 4 4 9 8 3 3 8 004764 023066 053 Colour white: recommended by Lufthansa Technik. 049 1. 780 N Spare tips. 4-780N 4 0 0 4 7 6 4 8 2 0 3 4 4 packed of 10 pcs. 054