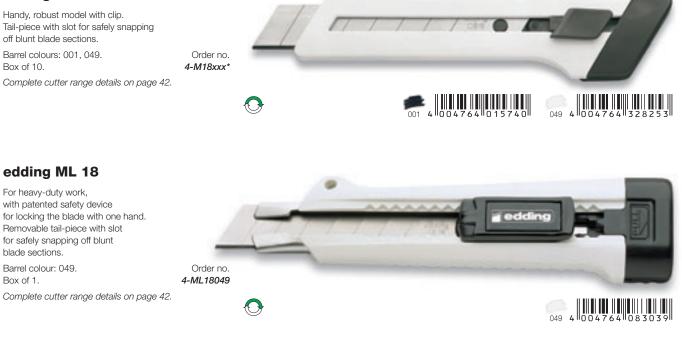

lours assorted:<br>4-4090099<br>$4_{0004764}$ 926824<br>Colours assorted:<br>4-4090099<br>$4_{0004764}$ 926770 | ~4-15 mm | Image: Sector |



#### edding 4095 window marker Window marker with bullet tip, GGIN water-based liquid chalk with a neutral smell, window marker wipes off with a damp cloth from virtually all non-porous surfaces. Colours: 001-004, 011, 049 002 4 0 0 4 7 6 4 7 8 8 0 3 3 ~2-3 mm and neon colours: 065, 066, 069. Order no. 4-4095xxx\* Box of 10 in each colour. 004 4 004764 788095 4-4095999 Colours assorted: 1x 001-004, 1x 011, 2x 049, 4 004764 926862 1x 065, 1x 066, 1x 069. 4 004764 887507 049 4 004764 788125 Box of 10. 011 4 0 0 4 7 6 4 8 8 7 5 3 8 066 4 0 0 4 7 6 4 8 8 7 5 2 1 065 4 0 0 4 7 6 4 8 8 7 5 1 4 069



Handy cutters for all cutting jobs.

#### edding M 18



#### edding CB 18 spare blades

| Spare blades for edding cutters M 18 and ML 18 in dispensers, each with 10 blades. |  |  |  |
|------------------------------------------------------------------------------------|--|--|--|
|                                                                                    |  |  |  |
| Order no.                                                                          |  |  |  |
| 4-CB18                                                                             |  |  |  |
|                                                                                    |  |  |  |





# **Presentations**

Stop talking about it and start visualising it! Visuals to back up what you are trying to say are indispensable, particularly when giving presentations. After all,