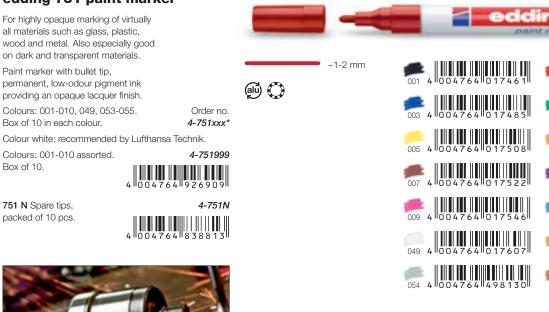

#### edding 751 paint marker

|                     | 17478 |
|---------------------|-------|
|                     | 17492 |
| 006 4 0 0 4 7 6 4 0 | 17515 |
|                     | 17539 |
|                     | 17553 |
| 053 4 004764 4      | 98093 |
| 055 4 004764 8      | 20306 |

751 N Spare tips, packed of 10 pcs.

Box of 10.