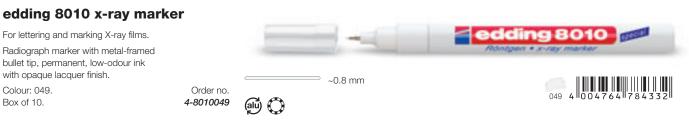

r no. 003 Box of 10 in each colour. 4-780xxx\* 4 0 0 4 7 6 4 4 9 8 3 3 8 004764 023066 053 Colour white: recommended by Lufthansa Technik. 049 1. 780 N Spare tips. 4-780N 4 0 0 4 7 6 4 8 2 0 3 4 4 packed of 10 pcs. 054



#### edding 8700 jumbo paint marker



#### edding 8750 industry paint marker







## **Specialist markers**

For very specific marking and labelling applications. High-quality products which are tailored to the specific application.



Ideal for use on rough surfaces, unclean materials and rusty metals.

Highly permanent colour paste with excellent opacity, which is lightfast, smudge-proof and water-resistant after drying. Even writes under water.

Order no

4-950xxx\*

Colours: 001-003, 005, 049. Box of 10 in each colour.





eddina 9

#### edding 8010 x-ray marker



#### edding 8011 cleanroom marker





#### edding 8030 NLS high-tech marker







## **Chalk markers**

For marking and writing on windows, glass and other non-porous surfaces. Also well suited for writing on dark boards. Lightfast, opaque even on dark and transparent surfaces. Wipes off with a damp cloth. Valve-controlled ink flow.

#### edding 4090 window marker

| Window marker with chisel tip,<br>water-based liquid chalk with<br>a neutral smell, wipes off with a<br>damp cloth from virtually all<br>non-porous surfaces.                                                                                                                 |          | edding 4090