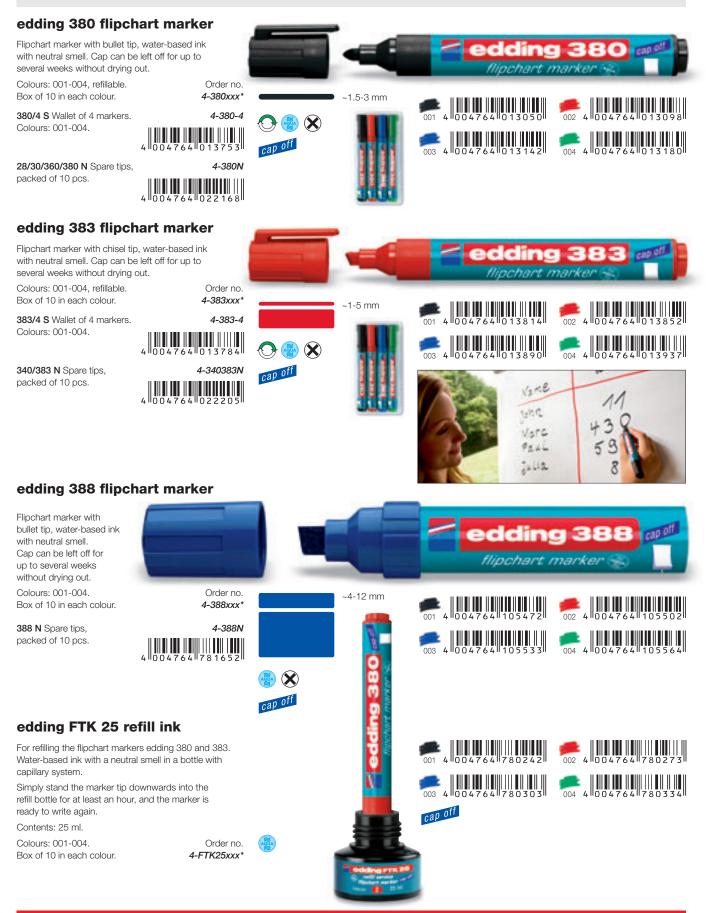

## **Flipchart markers**

Specially designed for writing and marking on flipchart paper, presentation paper and cards. Ink will not bleed through the paper. Thanks to the "cap-off" ink, the cap can be left off for up to 6 weeks without the pen drying out. Very effective for presentations. Almost all the products can be refilled.