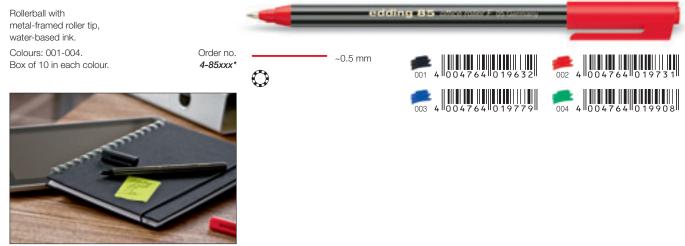

## Fineliners and ink rollers - disposable

For writing and signing. The tips which, for the most part, are metal-shrouded for protection, guarantee fine writing results. The rollerballs are also suitable for making carbon copies.

#### edding 85 office roller F