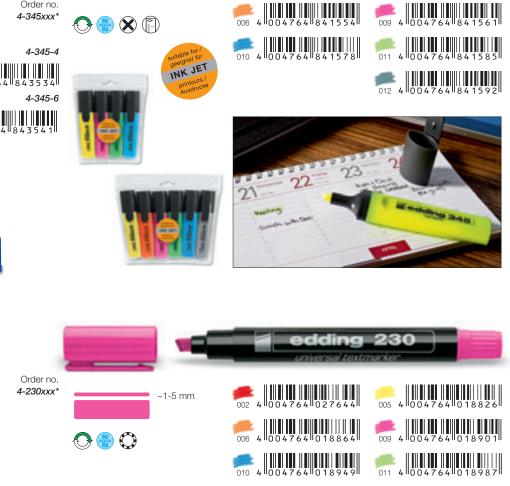

# edding 345 highlighter

Highlighter with chisel tip, water-based ink with brilliant colours, suitable for use on ink-iet documents.

Copylighter: colour 012 (silver grey) is ideal for photocopying purposes. This means that both the emphasised text and the highlighting itself are still highly legible after having been copied. Colour 012 is also particularly suitable for subtle text emphasis.

Order no.

Neon colours: 002, 005, 006, 009-012, refillable. Box of 10 in each colour.

Packs can be used as mini display units.

| 345/4 S Wallet of 4 markers.              | 4-                  |
|-------------------------------------------|---------------------|
| Colours: 005, 009, 010, 011.              | 4 0 0 4 7 6 4 8 4 3 |
| 345/6 S Wallet of 6 markers.              | 4-                  |
| Colours: 005, 006,<br>009, 010, 011, 012. | 4 0 0 4 7 6 4 8 4 3 |

## edding 230 highlighter

Highlighter with chisel tip. water-based ink with brilliant colours. Neon colours: 002, 005, 006, 009, 010, 011, refillable. Box of 10 in each colour.

Refill cartridge system. To activate insert cartridge, shake pen and after approx. 3 mins it is ready to use. Refill when completely dry.