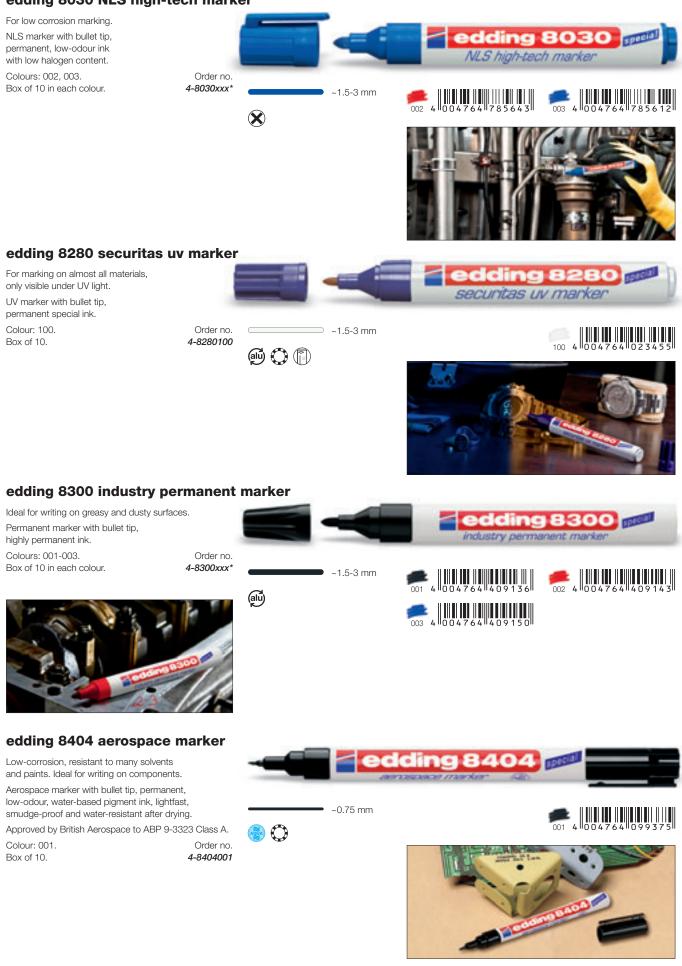

023066 053 Colour white: recommended by Lufthansa Technik. 049 1. 780 N Spare tips. 4-780N 4 0 0 4 7 6 4 8 2 0 3 4 4 packed of 10 pcs. 054



#### edding 8700 jumbo paint marker



#### edding 8750 industry paint marker







## **Specialist markers**

For very specific marking and labelling applications. High-quality products which are tailored to the specific application.



Ideal for use on rough surfaces, unclean materials and rusty metals.

Highly permanent colour paste with excellent opacity, which is lightfast, smudge-proof and water-resistant after drying. Even writes under water.

Order no

4-950xxx\*

Colours: 001-003, 005, 049. Box of 10 in each colour.





eddina 9

#### edding 8010 x-ray marker



#### edding 8011 cleanroom marker





#### edding 8030 NLS high-tech marker







## **Chalk markers**

For marking and writing on windows, glass and other non-porous surfaces. Also well suited for writing on dark boards. Lightfast, opaque even on dark and transparent surfaces. Wipes off with a damp cloth. Valve-controlled ink flow.

#### edding 4090 window marker

| Window marker with chisel tip,<br>water-based liquid chalk with<br>a neutral smell, wipes off with a<br>damp cloth from virtually all<br>non-porous surfaces.                                                                                                                 |          | edding 4090