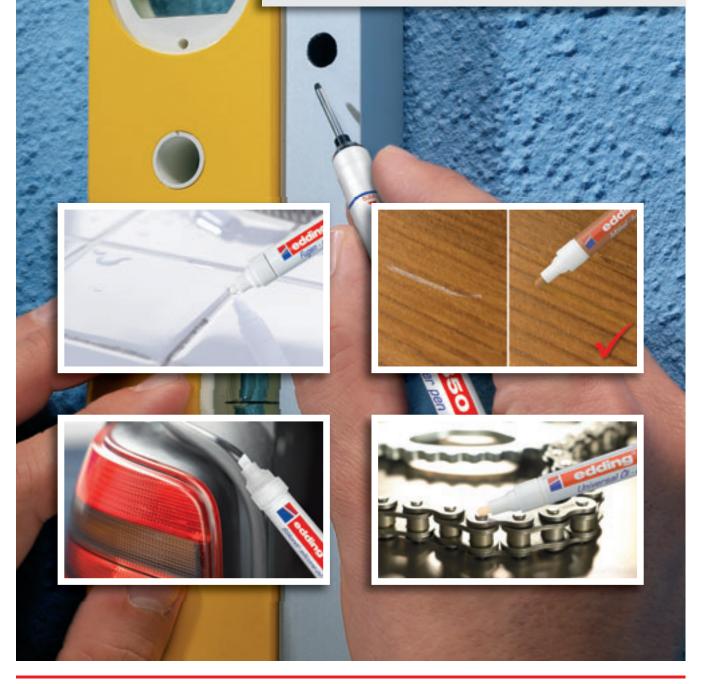

# **Repairing and maintaining at home**

Live the way you want! A large range of edding products are designed to help you create your dream home. Regardless of whether you want to improve grouting, maintain rubber seals or touch up scratches on furniture, edding has just the right product in outstanding quality for every application. It couldn't be easier: Hardly any preparations are necessary, before you can get straight to work.