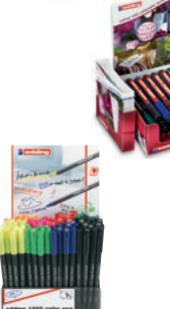

#### **Blister cards · Displays**

edding blister range edding display range

| 72-83 |  |
|-------|--|
| 35-93 |  |

94

94