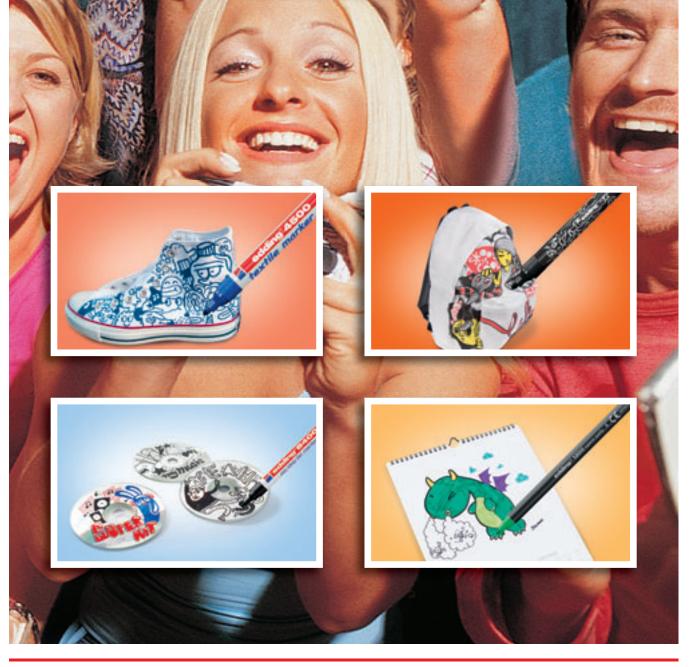

### **Creative design and decoration**

| Paint markers                      | edding 750 · 751 · 780 · 755 · 753 · 74 M · 75 B     | 54-55 |
|------------------------------------|------------------------------------------------------|-------|
| Deco markers and Terracotta marker | edding 4000 · 4040 · 4080                            | 56    |
| Textile markers                    | edding 4500 · 4600                                   | 57    |
| Window markers                     | edding 4090 · 4095                                   | 58    |
| Calligraphy                        | edding 1255 · 1455                                   | 59-60 |
| Fibrepens                          | edding 1200 · 1300 · 1200 metallic · 1200 fun · 1340 | 60-62 |
| Fineliner                          | edding 55                                            | 63    |
| Gel roller                         | edding 2185                                          | 63    |
|                                    |                                                      |       |

### Colour and play

FUNTASTICS Fibrepens for Children FUNTASTICS Wall Sticker sets FUNTASTICS Magnetic World sets FUNTASTICS World on Walls sets

| edding 14 · 13 · 15 · 47                                             | 64-66 |
|----------------------------------------------------------------------|-------|
| edding Wall sticker sets Dragon, Elves, Horses, Pirates              | 67    |
| edding Magnetic World sets Top Model, Football, Pony Hotel, Car Race | 67-68 |
| edding World on Walls sets Dinosaur, Elf wood, Lagoon, Space         | 68    |