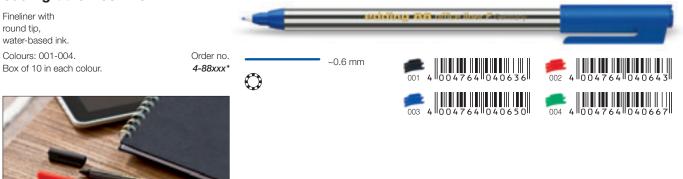

### Writing, highlighting and correcting

| Fineliners and Rollerballs – disposable | edding 85 · 88 · 89                                                                         | 32    |
|-----------------------------------------|---------------------------------------------------------------------------------------------|-------|
| Liquid-ink-pens                         | edding 66 · 67/77 · 68/78 · 69/79                                                           | 33    |
| Fineliners, Rollerballs and             | edding 1600 europe · 1700 VARIO · 1700 VARIO R · 1700 VARIO blue                            |       |
| Gel rollers – refillable                | edding 1700 VARIO gel · 2190 gel                                                            | 34-35 |
| Cartridges                              | edding 1601 M $\cdot$ 1603 F $\cdot$ 1702 VARIO F $\cdot$ 1706 VARIO M $\cdot$ 1707 VARIO R |       |
|                                         | edding 1708 VARIO gel · 1715 VARIO blue                                                     | 35    |
| Fibrepens                               | edding 1200 color pen · 1800 profipen · 1880 drawliner                                      | 36-37 |
| Highlighters/Refill inks                | edding 345 · 230 · 66 · retract 34 · HTK 25 · RHTK 25 · 23                                  | 37-38 |
| Brilliant paper markers/Refill ink      | edding 30 · 33 · PTK 25                                                                     | 39    |
| CD/DVD/BD markers                       | edding 8400 · 8500 RW · 84                                                                  | 40    |
| Correction pen/Ink eraser               | edding 7700 · 1515                                                                          | 41    |
| Erasers                                 | edding DR 20 · R 10 · R 20                                                                  | 41    |
| Cutters/Spare blades                    | edding M 9 · MP 9 · M 18 · ML 18 · CB 9 · CB 18                                             | 42    |

## Fineliners and ink rollers - disposable

For writing and signing. The tips which, for the most part, are metal-shrouded for protection, guarantee fine writing results. The rollerballs are also suitable for making carbon copies.

## Liquid-ink-pens - disposable

The direct ink supply system provides a smooth even flow. The ink level can be checked at any time through the window.