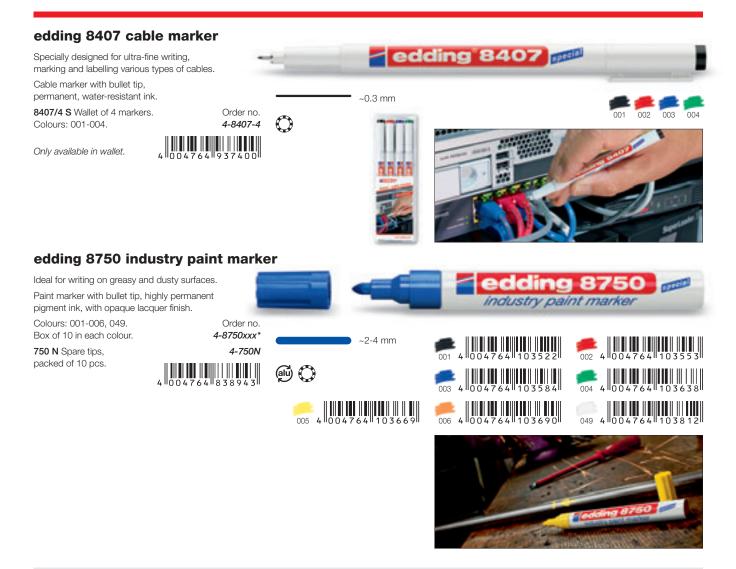

66 053 Colour white: recommended by Lufthansa Technik. 049 1. 780 N Spare tips. 4-780N 4 0 0 4 7 6 4 8 2 0 3 4 4 packed of 10 pcs. 054



#### edding 8700 jumbo paint marker



#### edding 8750 industry paint marker







## **Specialist markers**

For very specific marking and labelling applications. High-quality products which are tailored to the specific application.



Ideal for use on rough surfaces, unclean materials and rusty metals.

Highly permanent colour paste with excellent opacity, which is lightfast, smudge-proof and water-resistant after drying. Even writes under water.

Order no

4-950xxx\*

Colours: 001-003, 005, 049. Box of 10 in each colour.





eddina 9

#### edding 8010 x-ray marker



#### edding 8011 cleanroom marker





#### edding 8030 NLS high-tech marker







## **Chalk markers**

For marking and writing on windows, glass and other non-porous surfaces. Also well suited for writing on dark boards. Lightfast, opaque even on dark and transparent surfaces. Wipes off with a damp cloth. Valve-controlled ink flow.

#### edding 4090 window marker

| Window marker with chisel tip,<br>water-based liquid chalk with<br>a neutral smell, wipes off with a<br>damp cloth from virtually all<br>non-porous surfaces.                                                                                                                 |          | edding 4090