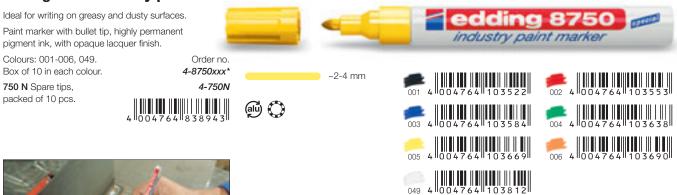

#### edding 8750 industry paint marker

## **Paint markers**

Outstanding adhesion even on smooth and porous surfaces. Extremely wear-resistant on almost all surfaces. Waterproof, quickdrying. Heat-resistant up to 400°C (colours 005-010, 049, 054 still visible up to 1000°C). Valve-controlled ink flow. Ink with no added toluene/xylene.