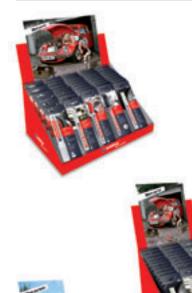

#### **Blister cards · Displays**

edding blister range edding display range

| 72-83 |  |
|-------|--|
| 35-93 |  |

94

94