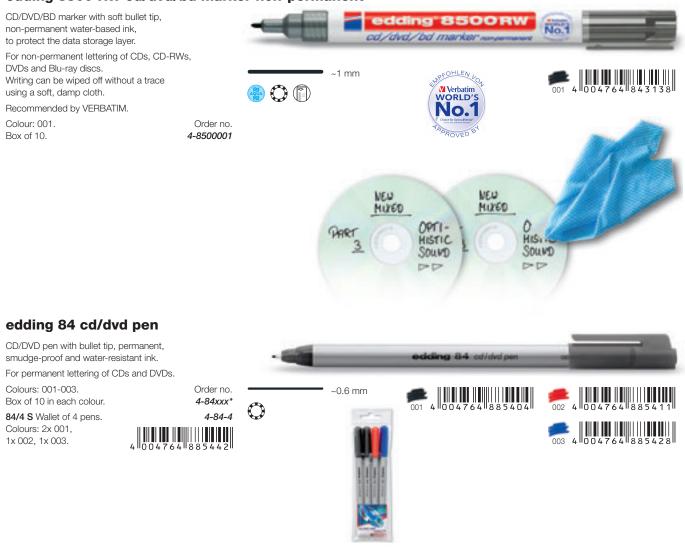

ts can be refilled.

#### edding 30 brilliant paper marker





# **CD/DVD/BD** markers

Ideal for the labelling of CDs, DVDs and Blu-ray discs. The soft flexible tip and the permanent or non-permanent inks will not cause any damage to the disc surface, ensuring maximum data safety.

#### edding 8400 cd/dvd/bd marker

CD/DVD/BD marker with fine, soft bullet tip, permanent, lightfast and solvent-free water-based pigment ink, smudge-proof and waterresistant once dry, for data storage layer protection.

For permanent lettering of CDs, DVDs and Blu-ray discs.

Recommended by VERBATIM.

Colours: 001-004. Box of 10 in each colour.

Colours assorted: 5x 001, 2x 002, 2x 003, 1x 004. Box of 10.

**8400/4 S** Wallet of 4 markers. Colours: 001-004.



# edding 8500 RW cd/dvd/bd marker non-permanent





# **Correction pen**

Perfect for correcting hand-written and printed texts. With the opaque, quick-drying ink, both minor and major corrections are possible.



# Ink eraser

Suitable for correcting royal blue fountain pen ink. The water-based ink of the writing tip can be washed out of most textiles.

#### edding 1515 ink eraser Ink eraser with 2 bullet tips. erase ink edding 1515 correct Water-based ink, can be washed out of most textiles. Ink eraser: stroke width ~0.8 mm; ~0.3 mm erases royal blue ink. ~0.8 mm 15+5=20 Writing tip: stroke width ~0.3 mm; 3=20 writes with royal blue ink. $\bigcirc \bigcirc$ 4=24 Only available in display. Order no. +5-29 1515/48 S 4-1515-48 31+6-37 Display of 48 erasers. 4 0 0 4 7 6 4 0 5 2 3 1 8 33+7-3

# **Erasers**

The high-quality plastic erasers