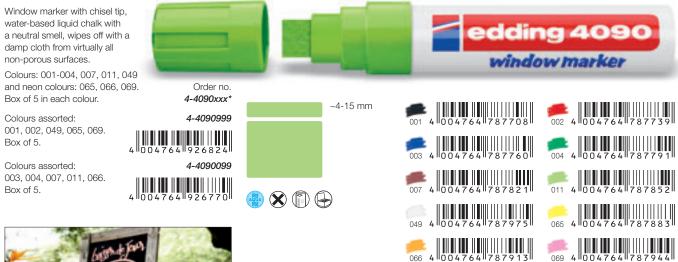

## **Chalk markers**

For marking and writing on windows, glass and other non-porous surfaces. Also well suited for writing on dark boards. Lightfast, opaque even on dark and transparent surfaces. Wipes off with a damp cloth. Valve-controlled ink flow.

#### edding 4090 window marker

| Window marker with chisel tip,<br>water-based liquid chalk with<br>a neutral smell, wipes off with a<br>damp cloth from virtually all<br>non-porous surfaces.                                                                                                                 |          | edding 4090                                                                                                                                                                                                                                                                                                                                                                                                                                                                                                                                                                                                                                                                                                                                                                                                                                                                                                                                                                                                                                                                                                                                                                                                                                                                                                                                                                                                                                                                                                                                                                                                                                                                                                                                                                                                                                                                                                                                                                                                                                                                                     |
|-------------------------------------------------------------------------------------------------------------------------------------------------------------------------------------------------------------------------------------------------------------------------------|----------|-------------------------------------------------------------------------------------------------------------------------------------------------------------------------------------------------------------------------------------------------------------------------------------------------------------------------------------------------------------------------------------------------------------------------------------------------------------------------------------------------------------------------------------------------------------------------------------------------------------------------------------------------------------------------------------------------------------------------------------------------------------------------------------------------------------------------------------------------------------------------------------------------------------------------------------------------------------------------------------------------------------------------------------------------------------------------------------------------------------------------------------------------------------------------------------------------------------------------------------------------------------------------------------------------------------------------------------------------------------------------------------------------------------------------------------------------------------------------------------------------------------------------------------------------------------------------------------------------------------------------------------------------------------------------------------------------------------------------------------------------------------------------------------------------------------------------------------------------------------------------------------------------------------------------------------------------------------------------------------------------------------------------------------------------------------------------------------------------|
| Colours: 001-004, 007, 011, 049<br>and neon colours: 065, 066, 069.<br>Box of 5 in each colour.<br>Colours assorted:<br>4-4090999<br>$4_{0004764}$ 926824<br>Colours assorted:<br>4-4090099<br>$4_{0004764}$ 926824<br>Colours assorted:<br>4-4090099<br>$4_{0004764}$ 926770 | ~4-15 mm | Image: Sector |