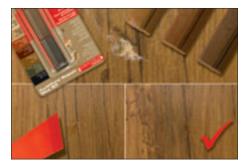

# edding 8901 furniture repair wax kit

The furniture waxes are ideal for repairing surface damage on furniture. Their consistency means they can also be used on vertical surfaces. By mixing the various wax shades, the grain can be perfectly imitated.

Furniture repair wax from a mix of mineral waxes, coloured with earth and oxy colours. The colours can be mixed together.

Available in 10 different packs of 3 colours. Colours: 001, 049, 602, 603, 604, 606, 607, 608, 609, 611.