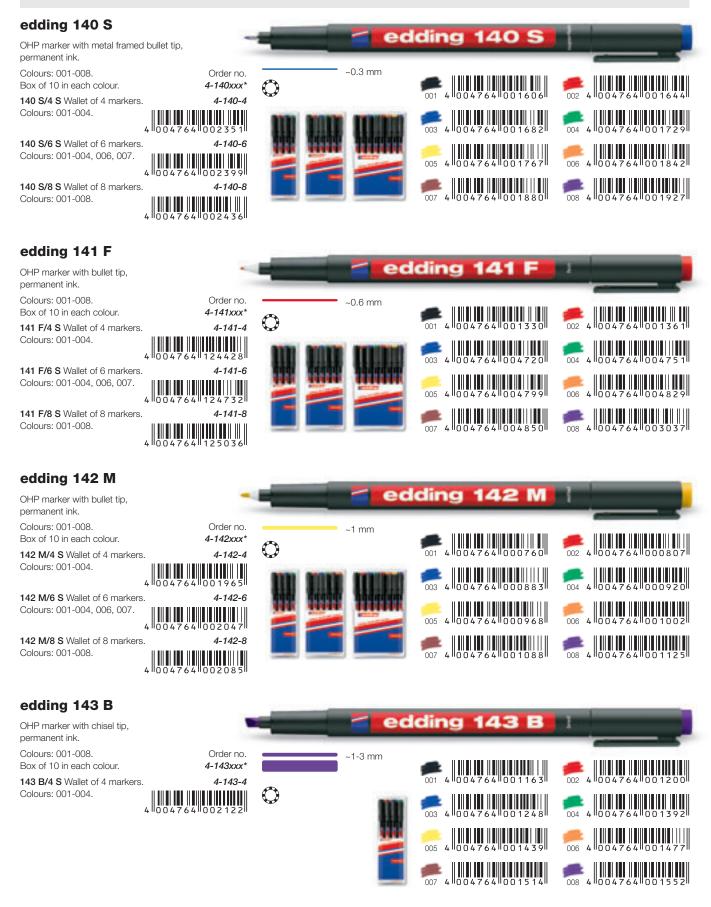

| edding 360 · 363 · 250 · 361 · 365 · 366 · retract 12 · 725 | 23-25 |
|-------------------------------------------------------------|-------|
| edding BT 30 · BTK 25 · BTK 100 · RBTK 25                   | 25    |
| edding BMA 1 · BMA 2 · BMA 3 · BMA 4 · BMA 15S              | 27    |
| edding 380 · 383 · 388 · FTK 25                             | 28    |
| edding 140 S · 141 F · 142 M · 143 B                        | 29    |
| edding 150 S · 151 F · 152 M · 153 B                        | 30    |

## **OHP** markers permanent

Specially for writing permanently on transparent acetate film, e.g. for use on an overhead projector. Also suitable for writing on glass, plastics etc. Smudge-proof and water-resistant ink with high transparency gives rich colours and sharp edges when projected. Can be erased with alcohol.