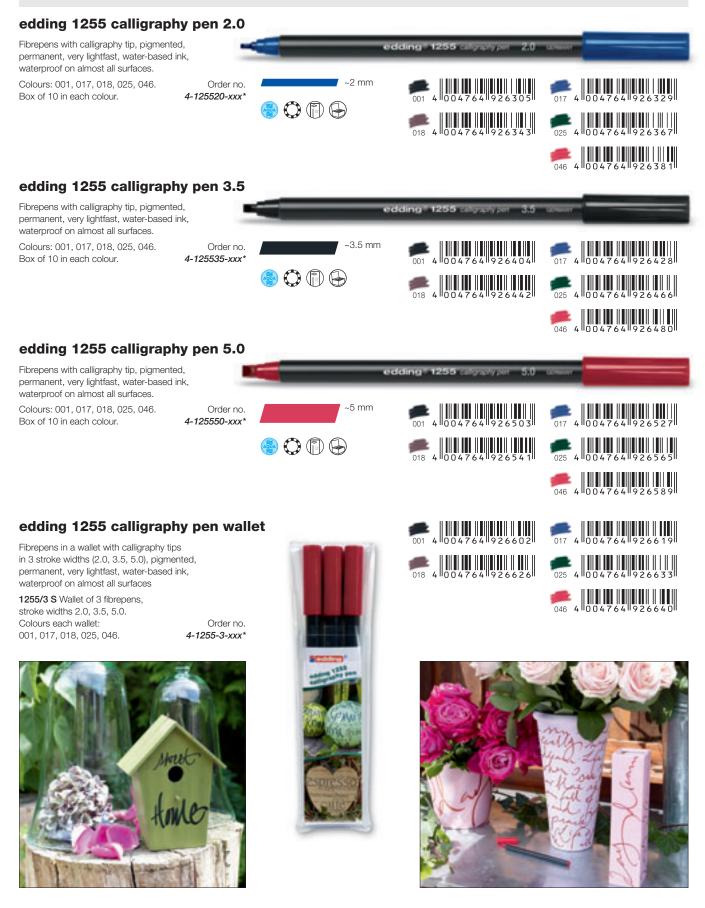

## Fibrepen

Suitable for everyday writing, sketching and drawing. The water-based ink is extremely lightfast.