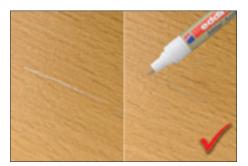

# edding 8900 furniture marker

Particularly suited for touching up and sealing scratches and minor damage on veneers and a variety of solid woods.

Furniture marker with bullet tip, permanent, lacquer-finish opaque ink which seals wooden surfaces. Valve-controlled ink flow.