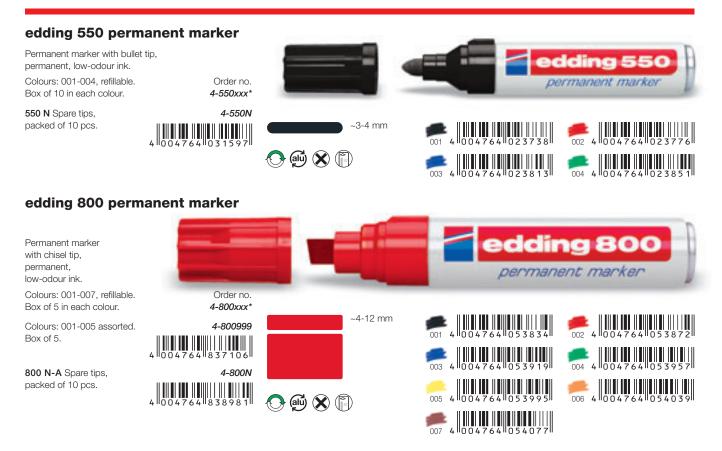

#### edding 850 permanent marker

| Permanent marker<br>with chisel tip,<br>permanent,<br>low-odour ink.<br>Colours: 001-004, |                           |    | edding 850 |                               |                               |
|-------------------------------------------------------------------------------------------|---------------------------|----|------------|-------------------------------|-------------------------------|
| refillable.                                                                               | Order no.                 |    |            |                               |                               |
| Box of 5 in each colour.                                                                  | 4-850xxx*                 |    |            |                               |                               |
| <b>850 N-A</b> Spare tips, packed of 10 pcs.                                              | 4-850N                    | ~5 | 5-16 mm    |                               | 002 4 0 0 4 7 6 4 0 5 4 3 1 2 |
|                                                                                           | 4 0 0 4 7 6 4 8 3 8 9 9 8 |    |            | 003 4 0 0 4 7 6 4 0 5 4 3 5 0 | 004 4 004764 054398           |
|                                                                                           |                           |    | ) 👰 🗙 (    |                               |                               |