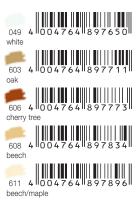

Furniture repair wax from a mix of mineral waxes, coloured with earth and oxy colours. The colours can be mixed together.

Available in 10 different packs of 3 colours. Colours: 001, 049, 602, 603, 604, 606, 607, 608, 609, 611.

Available in 10 different packs of 3 colours.

Colours: 001, 049, 602, 603, 604, 606, 607, 608, 609, 611.

Individually packaged (blister packs). Minimum order: 5 blistercards.

Order no. 4-8902-1-4xxx\*

# 001 black

| 049<br>white  | 4 10 0 4 7           | 6489  | 7650 |
|---------------|----------------------|-------|------|
| 603<br>oak    | 4 10 0 4 7           |       |      |
| 606<br>cherry |                      |       |      |
| 608<br>beech  |                      |       |      |
| 611<br>beech  | 4 0 0 4 7<br>1/maple | 64189 | 7353 |