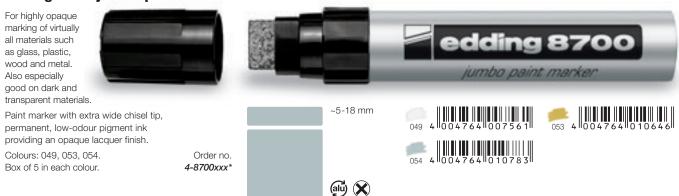

#### edding 8700 jumbo paint marker

## **Paint markers**

Outstanding adhesion even on smooth and porous surfaces. Extremely wear-resistant on almost all surfaces. Waterproof, quickdrying. Heat-resistant up to 400°C (colours 005-010, 049, 054 still visible up to 1000°C). Valve-controlled ink flow. Ink with no added toluene/xylene.