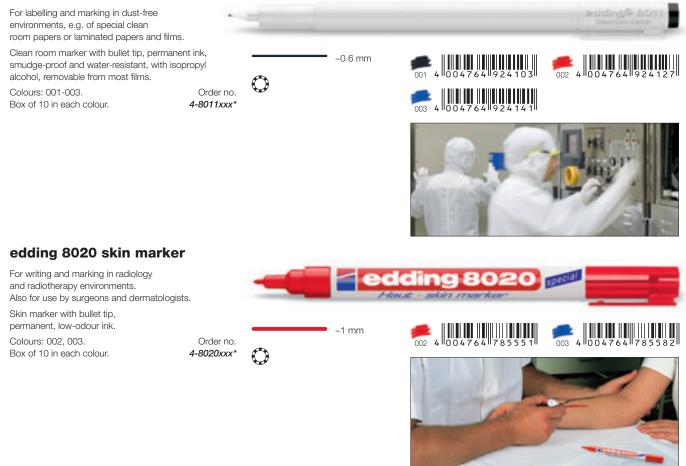

-780xxx\* 4 0 0 4 7 6 4 4 9 8 3 3 8 004764 023066 053 Colour white: recommended by Lufthansa Technik. 049 1. 780 N Spare tips. 4-780N 4 0 0 4 7 6 4 8 2 0 3 4 4 packed of 10 pcs. 054



#### edding 8700 jumbo paint marker



#### edding 8750 industry paint marker







## **Specialist markers**

For very specific marking and labelling applications. High-quality products which are tailored to the specific application.



Ideal for use on rough surfaces, unclean materials and rusty metals.

Highly permanent colour paste with excellent opacity, which is lightfast, smudge-proof and water-resistant after drying. Even writes under water.

Order no

4-950xxx\*

Colours: 001-003, 005, 049. Box of 10 in each colour.





eddina 9

#### edding 8010 x-ray marker



#### edding 8011 cleanroom marker





#### edding 8030 NLS high-tech marker







## **Chalk markers**

For marking and writing on windows, glass and other non-porous surfaces. Also well suited for writing on dark boards. Lightfast, opaque even on dark and transparent surfaces. Wipes off with a damp cloth. Valve-controlled ink flow.

#### edding 4090 window marker

| Window marker with chisel tip,<br>water-based liquid chalk with<br>a neutral smell, wipes off with a<br>damp cloth from virtually all<br>non-porous surfaces.                                                                                                                 |          | edding 4090