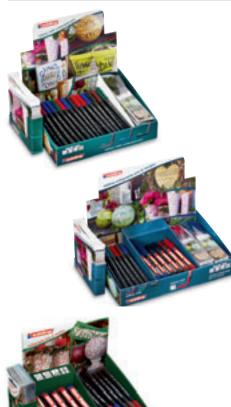

#### **Blister cards · Displays**

edding blister range edding display range

| 72-83 |  |
|-------|--|
| 35-93 |  |

94

94