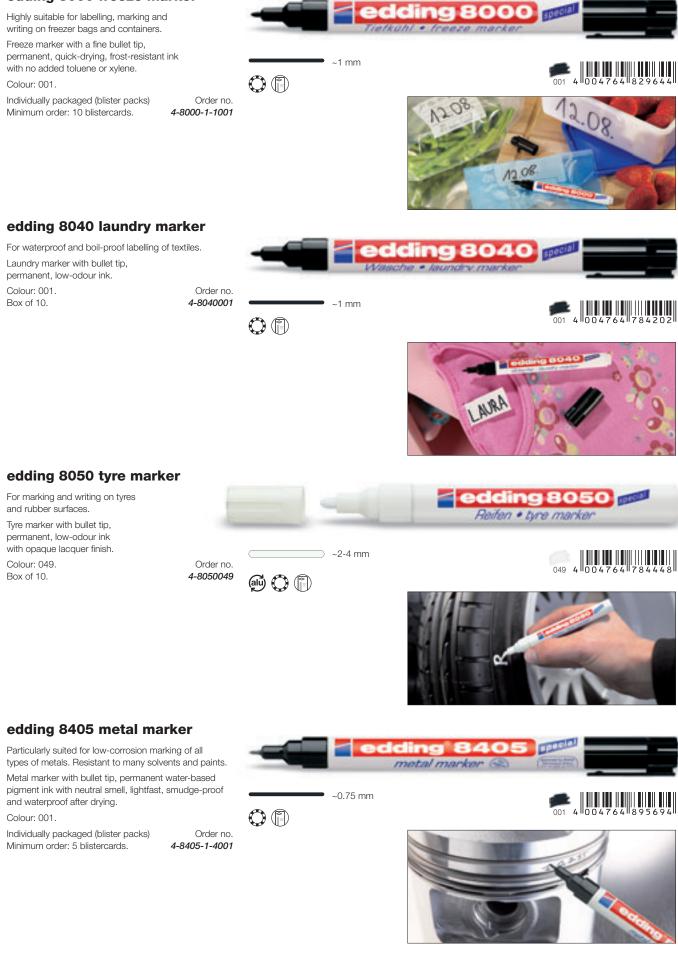

amaged areas in wooden flooring such as parquet, laminate and floorboards.

Wax heating iron which heats up to 113°C, cooling time 1.5 minutes.

The battery operated wax heating iron heats up at the click of a button (batteries are supplied).

Individually packaged (blister packs). Minimum order: 5 blistercards.

















# **Organising and marking at home**

puopuopuopuo

Kids

Live the way you want! A large range of edding products are designed to help you organise your home. Regardless of whether for freezing foods, labelling children's clothing or marking boxes, edding has just the right marker in outstanding quality for every application. It couldn't be easier: Hardly any preparations are necessary, before you can get straight to work.

12.08



#### edding 8000 freeze marker









# **Permanent markers**

Particularly suited for writing on, marking and labelling almost all materials, even plastic, metal and glass. Lightfast and quickdrying, water-resistant and wear-resistant on almost all surfaces. Almost all models are refillable. Low-odour ink with no added toluene/xylene.





# edding 400 permanent marker

| Permanent marker with bullet tip, permanent, low-odour ink.                                                                                                       | edding 400                                                            |                             |
|-------------------------------------------------------------------------------------------------------------------------------------------------------------------|-----------------------