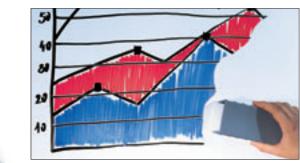

#### edding BMA 2 board eraser

For dry-wiping of whiteboards. Integrated magnetic strip for attachment to magnetic boards. Refillable with BMA 4 spare erasing sheets.

Box of 1.

Order no. 4-BMA2 

816415

Order no.

#### edding BMA 4 spare erasing sheets

Spare sheets for the edding BMA 2 board eraser, for dry-wiping of whiteboards.

Box of 100 sheets.