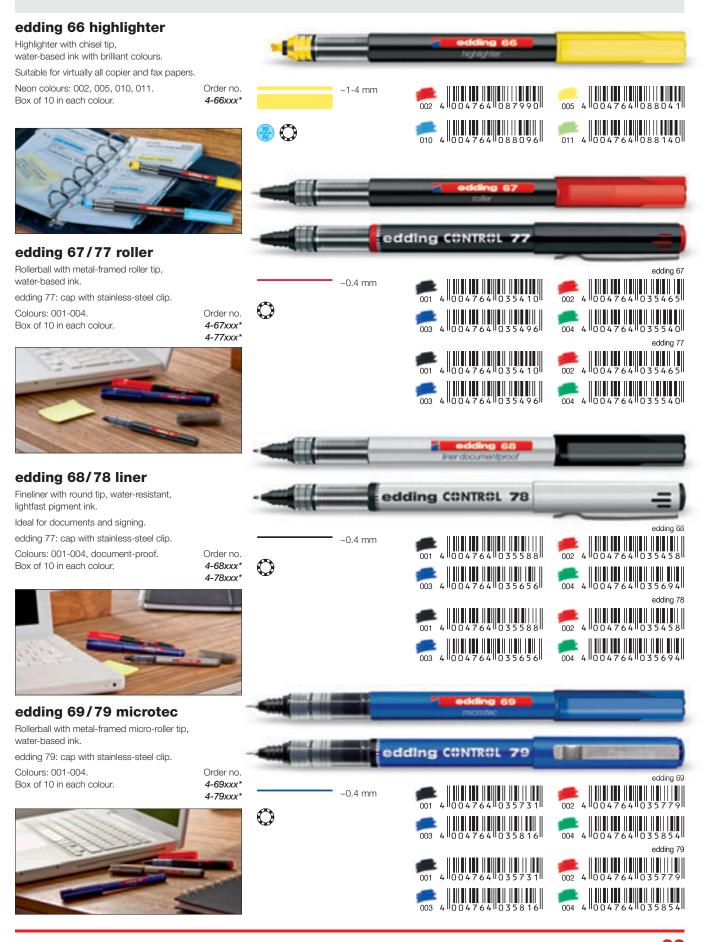

## edding 66 highlighter

Highlighter with chisel tip, water-based ink with brilliant colours. Suitable for virtually all copier and fax papers. Neon colours: 002, 005, 010, 011. Box of 10 in each colour.

# **Highlighters**

Particularly suited for marking and highlighting text passages and notes, e.g., in letters, minutes, tables and books. Water-based inks with outstanding colour brilliance. Almost all products are refillable.