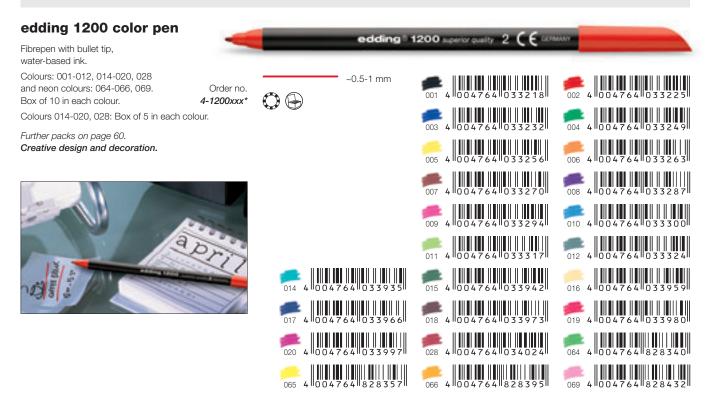

## Fibrepen

Suitable for everyday writing, sketching and drawing. The water-based ink is extremely lightfast.