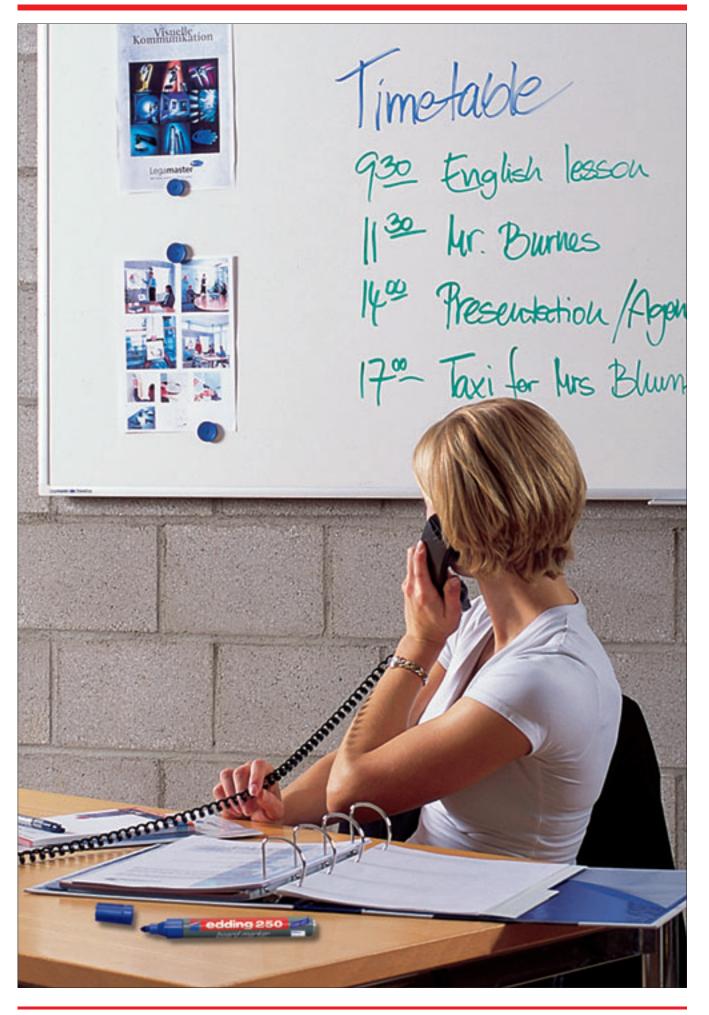

# **Presentations**

Stop talking about it and start visualising it! Visuals to back up what you are trying to say are indispensable, particularly when giving presentations. After all, visual communication boosts understanding and improves information retention. From class rooms to seminars: Various edding board markers, flipchart markers and OHP markers are available.