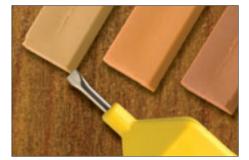

# edding 8901 furniture repair wax kit

The furniture waxes are ideal for repairing surface damage on furniture. Their consistency means they can also be used on vertical surfaces. By mixing the various wax shades, the grain can be perfectly imitated.

Furniture repair wax from a mix of mineral waxes, coloured with earth and oxy colours. The colours can be mixed together.

Available in 10 different packs of 3 colours. Colours: 001, 049, 602, 603, 604, 606, 607, 608, 609, 611.