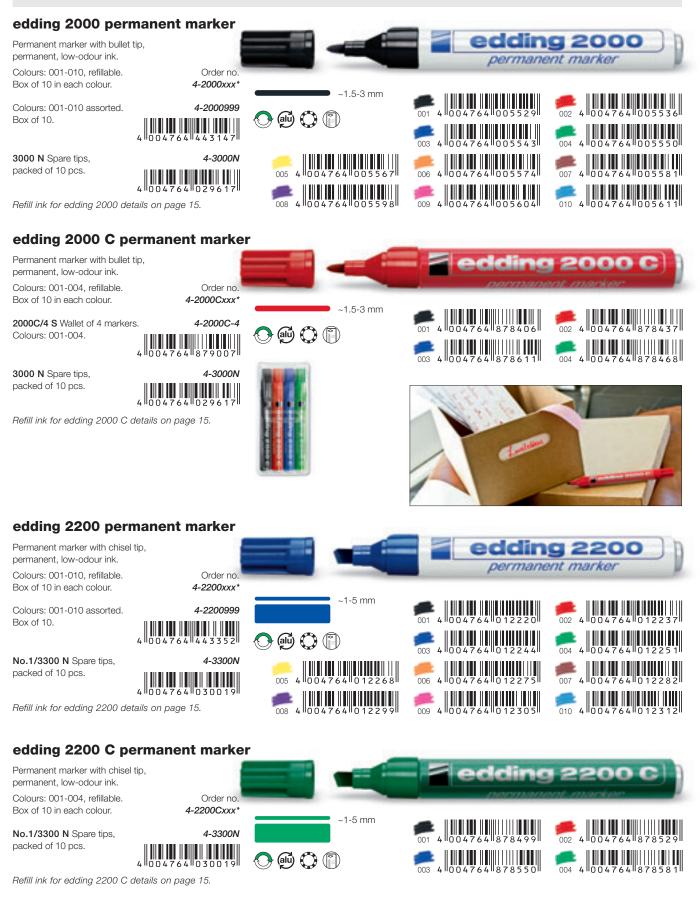

## **Permanent markers**

High-quality edding permanent markers for writing on, marking and labelling almost all materials, e.g., metal, plastic and glass. Lightfast and quick-drying. Water-resistant and wear-resistant on almost all surfaces. All models are refillable. Low-odour ink with no added toluene/xylene.

| edding No.1 perr                                                                                                        | nanent marker                               |                    |                                                                                                                                                                                                                                                                             |                                                                                                                                                                                                                                                                                                                                                                                                                                                                                                                                                                                                                                                                                                                                                                                                                                                                                                                                                                                     |
|-------------------------------------------------------------------------------------------------------------------------|---------------------------------------------|--------------------|-----------------------------------------------------------------------------------------------------------------------------------------------------------------------------------------------------------------------------------------------------------------------------|-------------------------------------------------------------------------------------------------------------------------------------------------------------------------------------------------------------------------------------------------------------------------------------------------------------------------------------------------------------------------------------------------------------------------------------------------------------------------------------------------------------------------------------------------------------------------------------------------------------------------------------------------------------------------------------------------------------------------------------------------------------------------------------------------------------------------------------------------------------------------------------------------------------------------------------------------------------------------------------|
| Permanent marker with chisel tip, permanent law-odour ink                                                               |                                             |                    |                                                                                                                                                                                                                                                                             |                                                                                                                                                                                                                                                                                                                                                                                                                                                                                                                                                                                                                                                                                                                                                                                                                                                                                                                                                                                     |
| Colours: 001-004, refillable.<br>Box of 10 in each colour.                                                              | Order no.<br><i>4-1xxx</i> *                | 1.6                | p                                                                                                                                                                                                                                                                           | ermanent marker 🍣 🃲                                                                                                                                                                                                                                                                                                                                                                                                                                                                                                                                                                                                                                                                                                                                                                                                                                                                                                                                                                 |
| No.1/3300 N Spare tips, packed of 10 pcs.                                                                               | <i>4-3300N</i><br>4 0 0 4 7 6 4 0 3 0 0 1 9 |                    |                                                                                                                                                                                                                                                                             |                                                                                                                                                                                                                                                                                                                                                                                                                                                                                                                                                                                                                                                                                                                                                                                                                                                                                                                                                                                     |
| edding 400 perm                                                                                                         | anent marker                                |                    |                                                                                                                                                                                                                                                                             |                                                                                                                                                                                                                                                                                                                                                                                                                                                                                                                                                                                                                                                                                                                                                                                                                                                                                                                                                                                     |
| Permanent marker with bullet<br>permanent, low-odour ink.<br>Colours: 001-010, refillable.<br>Box of 10 in each colour. | tip,<br>Order no.<br><b>4-400xxx</b> *      |                    | edding 400                                                                                                                                                                                                                                                                  |                                                                                                                                                                                                                                                                                                                                                                                                                                                                                                                                                                                                                                                                                                                                                                                                                                                                                                                                                                                     |
| Colours: 001-010 assorted.<br>Box of 10.                                                                                | <i>4-400999</i>                             | ~1 mm              |                                                                                                                                                                                                                                                                             | 002 4 10 0 4 7 6 4 1 3 1 5 7 8 9                                                                                                                                                                                                                                                                                                                                                                                                                                                                                                                                                                                                                                                                                                                                                                                                                                                                                                                                                    |
| <b>400/4 S</b> Wallet of 4 markers.<br>Colours: 001-004.                                                                | <i>4-400-4</i>                              | <b>N</b>           |                                                                                                                                                                                                                                                                             |                                                                                                                                                                                                                                                                                                                                                                                                                                                                                                                                                                                                                                                                                                                                                                                                                                                                                                                                                                                     |
| <b>400/10 S</b> Box with 10 market Colours: 001-010.                                                                    | rs. <b>4-400-10</b>                         |                    |                                                                                                                                                                                                                                                                             | 008 4 0 0 4 7 6 4 3 1 5 8 4 0<br>010 4 0 0 4 7 6 4 3 1 5 8 6 4                                                                                                                                                                                                                                                                                                                                                                                                                                                                                                                                                                                                                                                                                                                                                                                                                                                                                                                      |
| <b>400 N</b> Spare tips, packed of 10 pcs.                                                                              | <i>4-400N</i>                               |                    | 0                                                                                                                                                                                                                                                                           | 600C                                                                                                                                                                                                                                                                                                                                                                                                                                                                                                                                                                                                                                                                                                                                                                                                                                                                                                                                                                                |
| edding 404 perm                                                                                                         | anent marker                                |                    |                                                                                                                                                                                                                                                                             | and the second                                                                                                                                                                                                                                                                                                                                                                                                                                                                                                                                                                                                                                                                                                                                                                                                                                                                                                                                                                      |
| Permanent marker with bullet<br>permanent, low-odour ink.<br>Colours: 001-004, refillable.                              | tip,<br>Order no.                           |                    | edding 404                                                                                                                                                                                                                                                                  |                                                                                                                                                                                                                                                                                                                                                                                                                                                                                                                                                                                                                                                                                                                                                                                                                                                                                                                                                                                     |
| Box of 10 in each colour.<br>Colours assorted:                                                                          | 4-404xxx*                                   | ~0.75 mm           |                                                                                                                                                                                                                                                                             |                                                                                                                                                                                                                                                                                                                                                                                                                                                                                                                                                                                                                                                                                                                                                                                                                                                                                                                                                                                     |
| 3x 001, 3x 002, 2x 003, 2x 0<br>Box of 10.                                                                              | 4 004764 782802                             | $\odot$ $\bigcirc$ |                                                                                                                                                                                                                                                                             | 002 4 0 0 4 7 6 4 0 2 8 3 5 1<br>004 4 0 0 4 7 6 4 0 2 8 4 5 1                                                                                                                                                                                                                                                                                                                                                                                                                                                                                                                                                                                                                                                                                                                                                                                                                                                                                                                      |
| <b>404 N</b> Spare tips, packed of 10 pcs.                                                                              | <i>4-404N</i>                               |                    |                                                                                                                                                                                                                                                                             |                                                                                                                                                                                                                                                                                                                                                                                                                                                                                                                                                                                                                                                                                                                                                                                                                                                                                                                                                                                     |
| edding 500 perm                                                                                                         |                                             |                    |                                                                                                                                                                                                                                                                             | D.                                                                                                                                                                                                                                                                                                                                                                                                                                                                                                                                                                                                                                                                                                                                                                                                                                                                                                                                                                                  |
| Permanent marker with chise<br>permanent, low-odour ink.<br>Colours: 001-010, refillable.<br>Box of 10 in each colour.  | l tip,<br>Order no.<br><b>4-500xxx*</b>     |                    |                                                                                                                                                                                                                                                                             | dding 500                                                                                                                                                                                                                                                                                                                                                                                                                                                                                                                                                                                                                                                                                                                                                                                                                                                                                                                                                                           |
| Colours: 001-010 assorted.<br>Box of 10.                                                                                | <i>4-500999</i>                             | ~2-7 mm            |                                                                                                                                                                                                                                                                             |                                                                                                                                                                                                                                                                                                                                                                                                                                                                                                                                                                                                                                                                                                                                                                                                                                                                                                                                                                                     |
| 500 N Spare tips,<br>packed of 10 pcs.                                                                                  | <i>4-500N</i><br>4 004764 027415            |                    | 003       4       004764       329649         005       4       004764       329649         005       4       004764       373673         007       4       004764       373697         007       4       004764       373697         009       4       004764       373673 | 004       4       0       0       4       0       4       0       4       0       4       0       4       0       4       0       4       0       4       0       4       0       4       0       4       4       4       4       4       4       4       4       4       4       4       4       4       4       4       4       4       4       4       4       4       4       4       4       4       4       4       4       4       4       4       4       4       4       4       4       4       4       4       4       4       4       4       4       4       4       4       4       4       4       4       4       4       4       4       4       4       4       4       4       4       4       4       4       4       4       4       4       4       4       4       4       4       4       4       4       4       4       4       4       4       4       4       4       4       4       4       4       4       4       4       4       4       4       4 |