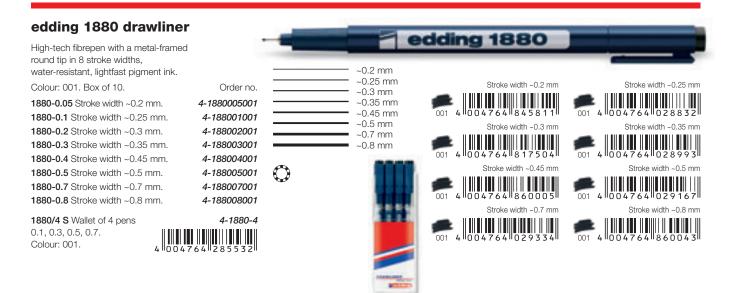

## **High-tech fibrepens**

Ideal for producing sketches, technical drawings and working with stencils. The fine metal-framed tips ensure first-class precision, the pigment ink is waterproof and lightfast.

#### edding 1800 profipen

| edding 1800 profipen                                                                                                                              |                                          | edding 1800                       |                                                             |
|---------------------------------------------------------------------------------------------------------------------------------------------------|------------------------------------------|-----------------------------------|-------------------------------------------------------------|
| High-tech fibrepen with a metal-framed round tip in<br>4 stroke widths, water-resistant, lightfast pigment ink.<br>Cap with stainless-steel clip. | ~0.25 mm                                 |                                   | Stroke width ~0.25 mm                                       |
| Colours: 001-004. Order no.                                                                                                                       | ~0.35 mm                                 |                                   |                                                             |
| <b>1800-0.1</b> Stroke width ~0.25 mm. <b>4-180001xxx*</b> Box of 10 in each colour. <b>4-180001xxx*</b>                                          | ~0.5 mm<br>~0.7 mm                       | 001 4 0 0 4 7 6 4 0 4 3 8 5 9     | 002 4 0 0 4 7 6 4 0 4 3 8 6 6                               |
| Colours assorted: <b>4-180001999</b>                                                                                                              | A () () () () () () () () () () () () () |                                   | 004 4 0 0 4 7 6 4 0 4 3 8 8 0                               |
| 4x 002, 4x 003, 2x 004.<br>Box of 10.<br>4 0 0 4 7 6 4 9 2 6 8 3 1                                                                                |                                          | 003 4 10 0 4 7 6 4 10 4 3 8 7 3 1 | 004 4 10 0 4 7 6 4 10 4 3 8 8 0 11<br>Stroke width ~0.35 mm |
| <b>1800-0.3</b> Stroke width ~0.35 mm. <b>4-180003xxx*</b> Box of 10 in each colour.                                                              |                                          | 001 4 0 0 4 7 6 4 0 4 4 1 0 8     | 002 4 0 0 4 7 6 4 0 4 4 1 1 5                               |
| Colours assorted:         4-180003999           4x 002, 4x 003, 2x 004.                                                                           |                                          |                                   |                                                             |
| 4x 002, 4x 003, 2x 004.         Box of 10.         4 0047641926848                                                                                |                                          | 003 4100476410441221              |                                                             |
| <b>1800-0.5</b> Stroke width ~0.5 mm. <b>4-180005xxx*</b> Box of 10 in each colour. <b>4</b> -180005xxx*                                          |                                          |                                   | Stroke width ~0.5 mm                                        |
| Colours assorted: <b>4-180005999</b>                                                                                                              |                                          |                                   |                                                             |
| 4x 002, 4x 003, 2x 004.<br>Box of 10.<br>4 0 0 4 7 6 4 9 2 6 8 5 5                                                                                | ()                                       | 003 4 0 0 4 7 6 4 0 4 4 3 7 5     | 004 4 0 0 4 7 6 4 0 4 4 3 8 2                               |
| <b>1800-0.7</b> Stroke width ~0.7 mm. <b>4-180007xxx*</b>                                                                                         | - Alexandre                              |                                   | Stroke width ~0.7 mm                                        |
| Box of 10 in each colour.                                                                                                                         | 25 1000                                  |                                   |                                                             |
| Colours assorted: <b>4-180007999</b><br>4x 002, 4x 003, 2x 004.                                                                                   |                                          |                                   |                                                             |
| 4x 002, 4x 003, 2x 004.<br>Box of 10.<br>4 0 0 4 7 6 4 9 2 6 8 7 9                                                                                |                                          | 003 4 0 0 4 7 6 4 3 2 5 7 4 0     | 004 4 0 0 4 7 6 4 3 2 5 7 5 7                               |
| 1800/3 S 4-1800-3                                                                                                                                 | 163 1                                    |                                   |                                                             |
| Wallet of 3 pens<br>0.1, 0.3, 0.5.                                                                                                                | S lat                                    |                                   |                                                             |
| Colour: 001.                                                                                                                                      |                                          |                                   |                                                             |