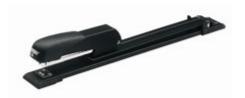

## E15

Rapid E15 enables you to create your own folders. The long-reach stapler helps you to staple in the middle of all sorts of papers. E15 is an all metal full strip easy to use stapler with ABS-plastic top. Pinning can also be made.