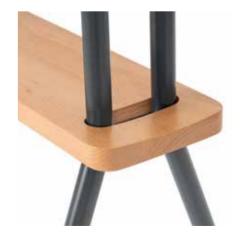

The beechwwod tray makes the perfect match with the anthracite lacquered steel legs. Perfect for holding several writing instruments and erasers.