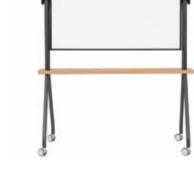

The beechwwod tray makes the perfect match with the anthracite lacquered steel legs. Perfect for holding several writing instruments and erasers.