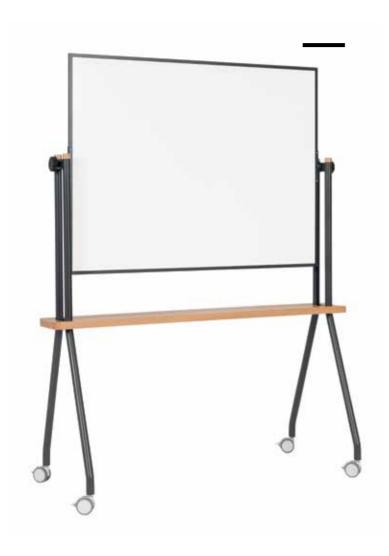

## REVOLVING BOARD CURVO

Double-sided mobile whiteboard with two magnetic ceramic writing surfaces, with robust metal rounded legs, brings character to your collaborative workspace. Revolving board Curvo is an intelligent practical solution regarding mobility, quality, durability and comfort, with wood details.

- Magnetic whiteboard with ceramic steel, 25 years surface warranty
- Robust metal structure
- Rotates for utilization of both sides
- Mobile with 4 locking castors

Double-sided magnetic writing surface with a thin frame. Allows you to write and also to post additional information with the use of magnets. Robust lacquered steel structure with curved legs enables the board to rotate through its horizontal axis. Features 4 locking castors.

The beechwwod tray makes the perfect match with the anthracite lacquered steel legs. Perfect for holding several writing instruments and erasers.