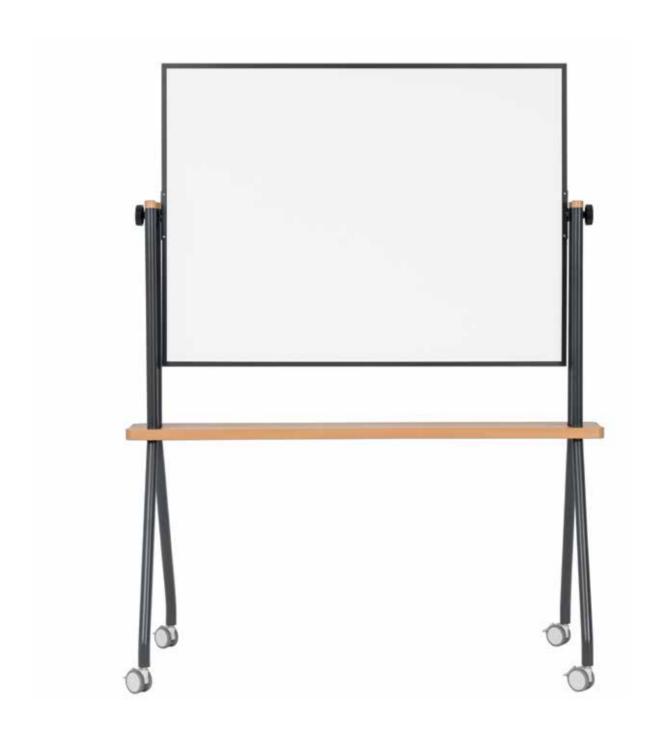

## REVOLVING BOARD CURVO

Double-sided mobile whiteboard with two magnetic ceramic writing surfaces, with robust metal rounded legs, brings character to your collaborative workspace. Revolving board Curvo is an intelligent practical solution regarding mobility, quality, durability and comfort, with wood details.

- Magnetic whiteboard with ceramic steel, 25 years surface warranty
- Robust metal structure
- Rotates for utilization of both sides
- Mobile with 4 locking castors

Double-sided magnetic writing surface with a thin frame. Allows you to write and also to post additional information with the use of magnets. Robust lacquered steel structure with curved legs enables the board to rotate through its horizontal axis. Features 4 locking castors.

The beechwwod tray makes the perfect match with the anthracite lacquered steel legs. Perfect for holding several writing instruments and erasers.