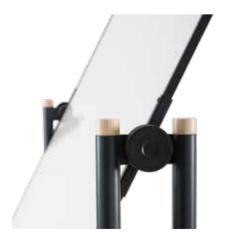

- Magnetic whiteboard with ceramic steel, 25 years surface warranty
- Robust metal structure
- Rotates for utilization of both sides
- Mobile with 4 locking castors

Double-sided magnetic writing surface with a thin frame. Allows you to write and also to post additional information with the use of magnets. Robust lacquered steel structure with curved legs enables the board to rotate through its horizontal axis. Features 4 locking castors.