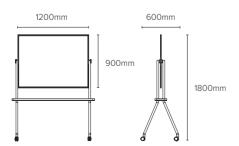

#### TECHNICAL INFORMATION

Frame I painted aluminium I white or anthracite

Surface I ceramic Tray I beechwood

Legs | painted steel | white or anthracite

| Article code | Name                             | Size w x h x d mm |
|--------------|----------------------------------|-------------------|
| QR7004WH     | Revolving Board Curvo White      | 1400 x 1800 x 600 |
| QR7004AN     | Revolving Board Curvo Anthracite | 1400 x 1800 x 600 |