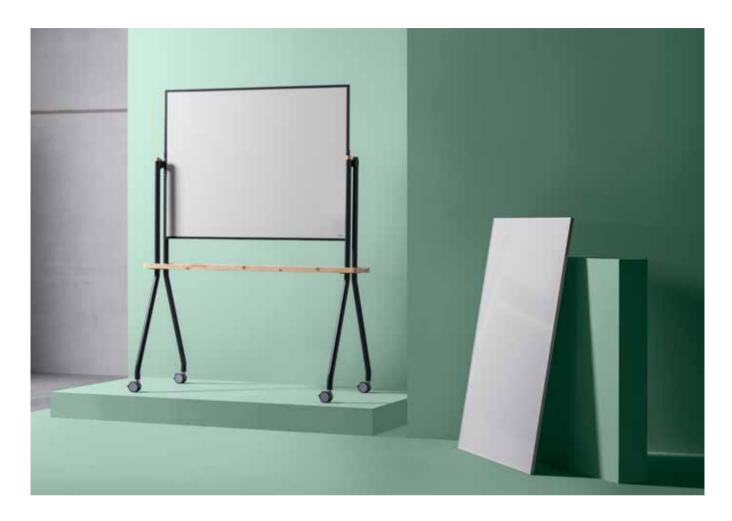

## REVOLVING BOARD CURVO

Double-sided mobile whiteboard with two magnetic ceramic writing surfaces, with robust metal rounded legs, brings character to your collaborative workspace. Revolving board Curvo is an intelligent practical solution regarding mobility, quality, durability and comfort, with wood details.

- Magnetic whiteboard with ceramic steel, 25 years surface warranty
- Robust metal structure
- Rotates for utilization of both sides
- Mobile with 4 locking castors

Double-sided magnetic writing surface with a thin frame. Allows you to write and also to post additional information with the use of magnets. Robust lacquered steel structure with curved legs enables the board to rotate through its horizontal axis. Features 4 locking castors.