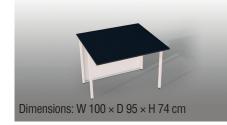

### Design reception desk in six models:

This reception desk is a steel/wood construction. Behind the 110 cm front is a large work area with

a depth of 80 cm and a height of 74 cm.

The desktops are laminated with melamine and have ABS edging. The desk top has a cable outlet, and the reception desk metal body has decorative stainless steel strips.