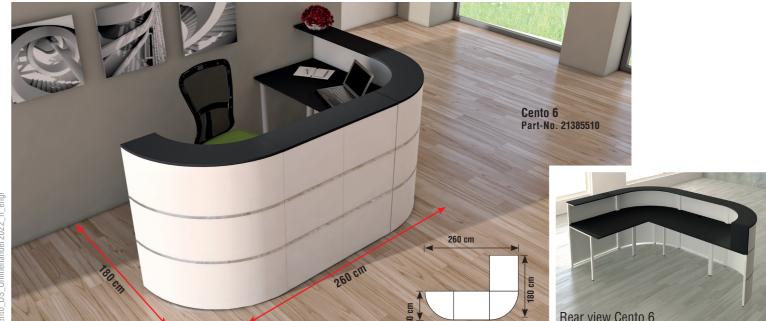

### Design reception desk in six models:

This reception desk is a steel/wood construction. Behind the 110 cm front is a large work area with

a depth of 80 cm and a height of 74 cm.

The desktops are laminated with melamine and have ABS edging. The desk top has a cable outlet, and the reception desk metal body has decorative stainless steel strips.