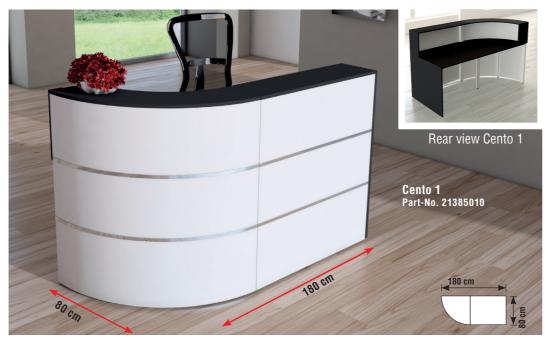

# Cento Design reception desk Cento

## Cento

### Design reception desk in six models:

This reception desk is a steel/wood construction. Behind the 110 cm front is a large work area with

a depth of 80 cm and a height of 74 cm.

The desktops are laminated with melamine and have ABS edging. The desk top has a cable outlet, and the reception desk metal body has decorative stainless steel strips.