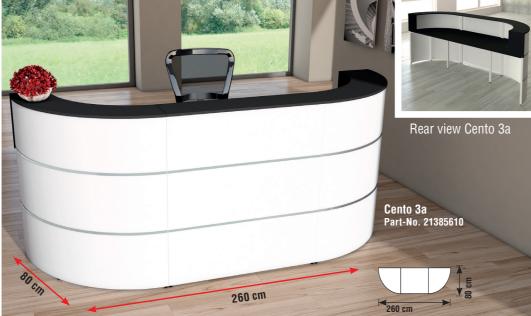

### Design reception desk in six models:

This reception desk is a steel/wood construction. Behind the 110 cm front is a large work area with

a depth of 80 cm and a height of 74 cm.

The desktops are laminated with melamine and have ABS edging. The desk top has a cable outlet, and the reception desk metal body has decorative stainless steel strips.