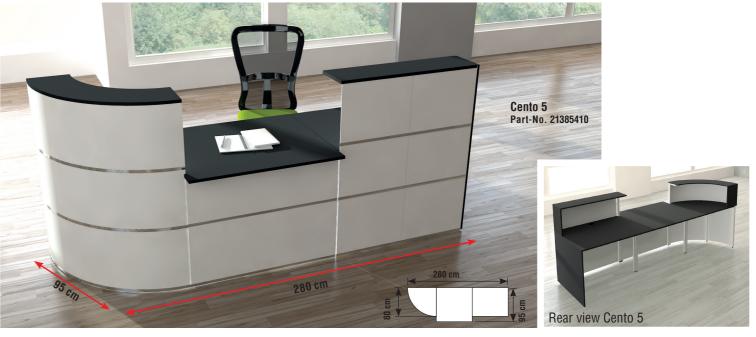

### Design reception desk in six models:

This reception desk is a steel/wood construction. Behind the 110 cm front is a large work area with

a depth of 80 cm and a height of 74 cm.

The desktops are laminated with melamine and have ABS edging. The desk top has a cable outlet, and the reception desk metal body has decorative stainless steel strips.