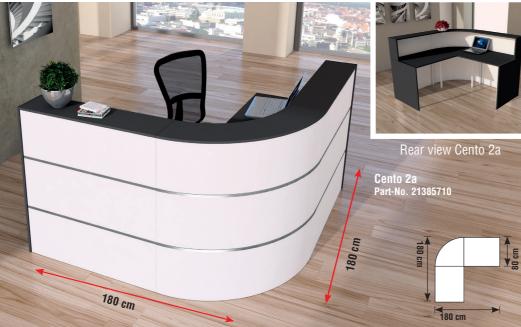

### Design reception desk in six models:

This reception desk is a steel/wood construction. Behind the 110 cm front is a large work area with

a depth of 80 cm and a height of 74 cm.

The desktops are laminated with melamine and have ABS edging. The desk top has a cable outlet, and the reception desk metal body has decorative stainless steel strips.