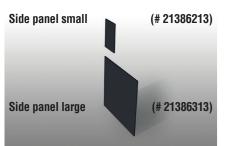

#### Add-on elements

All these models are can be extended by using these elements. The elements are 100 cm long and can be either added to the left or right hand side of these model variants.

Add-on desk (# 21386110)