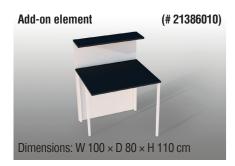

#### Add-on elements

All these models are can be extended by using these elements. The elements are 100 cm long and can be either added to the left or right hand side of these model variants.

Add-on desk (# 21386110)