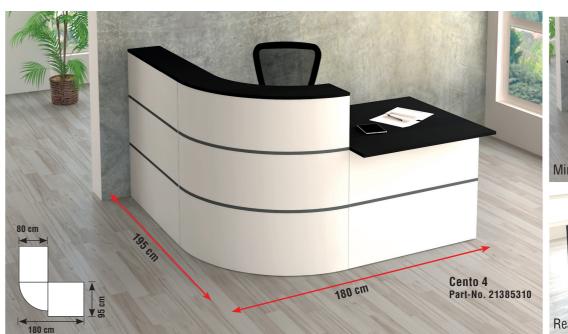

### Design reception desk in six models:

This reception desk is a steel/wood construction. Behind the 110 cm front is a large work area with

a depth of 80 cm and a height of 74 cm.

The desktops are laminated with melamine and have ABS edging. The desk top has a cable outlet, and the reception desk metal body has decorative stainless steel strips.

#### Add-on elements

All these models are can be extended by using these elements. The elements are 100 cm long and can be either added to the left or right hand side of these model variants.

Add-on desk (# 21386110)