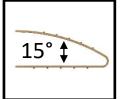

Can be used on both sides thanks to its wide flat platform on one side and curved on the other (inclination: 15°)

Textured surface on both sides providing a massaging and relaxing relaxing and anti-slip effect

## MHFEET Ergonomic footrest in natural wood

Improve your posture and adopt a perfect ergonomic position with this wooden footrest with trendy and sleek lines

| TECHNICAL FEATURES    |                                                                                                                                         |
|-----------------------|-----------------------------------------------------------------------------------------------------------------------------------------|
| Reference             | MHFEET                                                                                                                                  |
| EAN                   | 3129710017652                                                                                                                           |
| Materials             | Frame wood : Beech wood                                                                                                                 |
|                       | Lining 1: Elastomer Lining 2: Elastomer                                                                                                 |
| Colors                | Beech wood                                                                                                                              |
| Produt dimensions     | Lenght : 35 cm                                                                                                                          |
|                       | Width: 45 cm                                                                                                                            |
|                       | Height: 13.5 cm                                                                                                                         |
|                       | tilt : 15°                                                                                                                              |
|                       | Weight : 1.7 Kg                                                                                                                         |
| How to use            | 1 straight side                                                                                                                         |
|                       | 1 curved side for balancing effect DIN 4556 standard                                                                                    |
| Norms / Standard      | EU Directive 90/270 states that, if necessary, a footrest should be installed. The footrest must be at least 45 cm wide and 35 cm deep. |
| Assembly time         | Delivered assembled and ready to use                                                                                                    |
| Environnmental Impact | 100% recyclable                                                                                                                         |
| Country of origin     | Design and developed in France - Manufactured in the PRC                                                                                |
| Guarantee             | 2 years                                                                                                                                 |