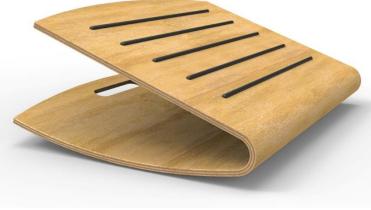

## MHFEET Ergonomic footrest in natural wood

Improve your posture and adopt a perfect ergonomic position with this wooden footrest with trendy and sleek lines

Improves posture and blood circulation in your legs and reduce back pain. (Prevention of .M.S.D.)

Can be used on both sides thanks to its wide flat platform on one side and curved on the other (inclination: 15°)

Textured surface on both sides providing a massaging and relaxing relaxing and anti-slip effect

Integrated handle for easy transport Easy to clean

Natural wood providing a warm and cosy touch

The MHFEET footrest, ergonomic and practical with its 2 usable sides, is a real tool for preventing musculoskeletal disorders (MSD). In addition to reducing back pain, it will allow you to adopt a good sitting position while encouraging blood circulation.

Made of natural wood and with a sleek design, our footrest will fit perfectly in your working environment, whether in the office or at home. Light and practical, you can take it anywhere you want thanks to its integrated handle.