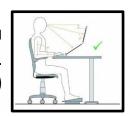

## MHFEET Ergonomic footrest in natural wood

Improve your posture and adopt a perfect ergonomic position with this wooden footrest with trendy and sleek lines

Improves posture and blood circulation in your legs and reduce back pain. (Prevention of .M.S.D.)

Integrated handle for easy transport Easy to clean

Natural wood providing a warm and cosy touch

The MHFEET footrest, ergonomic and practical with its 2 usable sides, is a real tool for preventing musculoskeletal disorders (MSD). In addition to reducing back pain, it will allow you to adopt a good sitting position while encouraging blood circulation.