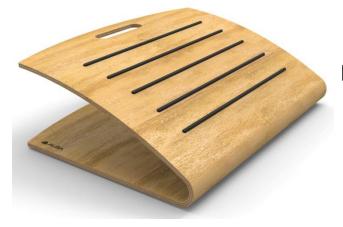

## MHFEET Ergonomic footrest in natural wood

Improve your posture and adopt a perfect ergonomic position with this wooden footrest with trendy and sleek lines

Improves posture and blood circulation in your legs and reduce back pain. (Prevention of .M.S.D.)

Can be used on both sides thanks to its wide flat platform on one side and curved on the other (inclination: 15°)

Textured surface on both sides providing a massaging and relaxing relaxing and anti-slip effect

Integrated handle for easy transport Easy to clean

Natural wood providing a warm and cosy touch

The MHFEET footrest, ergonomic and practical with its 2 usable sides, is a real tool for preventing musculoskeletal disorders (MSD). In addition to reducing back pain, it will allow you to adopt a good sitting position while encouraging blood circulation.

Made of natural wood and with a sleek design, our footrest will fit perfectly in your working environment, whether in the office or at home. Light and practical, you can take it anywhere you want thanks to its integrated handle.