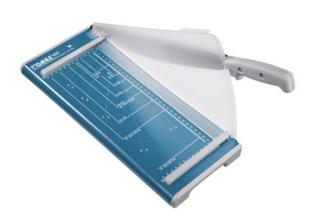

German Engineering by Dahle

- · Compact, entry-level guillotine for hobby use
- Sturdy solid metal table with rounded edges and non-slip rubber feet for firm standing
- · Practical recessed grips
- Helpful format lines on the base with mm division along the cutting edge make aligning the material to be cut even easier
- Ergonomically shaped handle
- · Hardened steel upper blade
- Lower steel blade
- · Manual clamping for holding down the material being cut
- · Two scale bars with mm scale for an exact 90° cut

## Guillotine 502

- Sturdy solid metal table with rounded edges and non-slip rubber feet for firm standing
- · Practical recessed grips
- Helpful format lines on the base with mm division along the cutting edge make aligning the material to be cut even easier
- · Ergonomically shaped handle
- Hardened steel upper blade
- Lower steel blade
- · Manual clamping for holding down the material being cut
- · Two scale bars with mm scale for an exact 90° cut