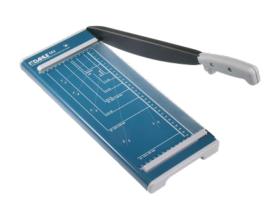

## Guillotine 502

Hobby and entry level: easy, safe cutting precision.

Cutting length 320 mm

Cutting capacity 0.8 mm

Cutting capacity 8 sheets

Table size (overall dimensions) 420 x 175 mm

Carries the GS DGUV (German Statutory Accident Insurance Association) test mark

German Engineering by Dahle

- · Compact, entry-level guillotine for hobby use
- Sturdy solid metal table with rounded edges and non-slip rubber feet for firm standing
- · Practical recessed grips
- Helpful format lines on the base with mm division along the cutting edge make aligning the material to be cut even easier
- Ergonomically shaped handle
- · Hardened steel upper blade
- Lower steel blade
- · Manual clamping for holding down the material being cut
- · Two scale bars with mm scale for an exact 90° cut

## Guillotine 502

- Sturdy solid metal table with rounded edges and non-slip rubber feet for firm standing
- · Practical recessed grips
- Helpful format lines on the base with mm division along the cutting edge make aligning the material to be cut even easier
- · Ergonomically shaped handle
- Hardened steel upper blade
- Lower steel blade
- · Manual clamping for holding down the material being cut
- · Two scale bars with mm scale for an exact 90° cut

Hobby and entry level: easy, safe cutting precision.

Cutting length 320 mm

Cutting capacity 0.8 mm

Cutting capacity 8 sheets

Table size (overall dimensions) 420 x 175 mm

Carries the GS DGUV (German Statutory Accident Insurance Association) test mark