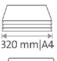

## Guillotine 502

Hobby and entry level: easy, safe cutting precision.

Cutting length 320 mm

Cutting capacity 0.8 mm

Cutting capacity 8 sheets

Table size (overall dimensions) 420 x 175 mm

Carries the GS DGUV (German Statutory Accident Insurance Association) test mark

| Article number | Cutting length | DIN | Cutting capaci- | Cutting capacity | Table size (overall | Colours | EAN           |
|----------------|----------------|-----|-----------------|------------------|---------------------|---------|---------------|
|                | (mm)           |     | ty (mm)         | A4 80 g/sm*      | dimensions) (mm)    |         |               |
| 00502-20043    | 320            | A4  | 0,8             | 8                | 420 mm x 175 mm     |         | 4007885005027 |
|                |                |     |                 |                  |                     |         |               |

Hobby and entry level: easy, safe cutting precision.

Cutting length 320 mm

Cutting capacity 0.8 mm

Cutting capacity 8 sheets

Table size (overall dimensions) 420 x 175 mm

Carries the GS DGUV (German Statutory Accident Insurance Association) test mark

German Engineering by Dahle

| Article number | Cutting length | DIN | , , ,   | Cutting capacity | Table size (overall | Colours | EAN           |
|----------------|----------------|-----|---------|------------------|---------------------|---------|---------------|
|                | (mm)           |     | ty (mm) | A4 80 g/sm*      | dimensions) (mm)    |         |               |
| 00502-20044    | 320            | A4  | 0,8     | 8                | 420 mm x 175 mm     |         | 4007885165028 |