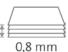

## Guillotine 502

Hobby and entry level: easy, safe cutting precision.

Cutting length 320 mm

Cutting capacity 0.8 mm

Cutting capacity 8 sheets

Table size (overall dimensions) 420 x 175 mm

Carries the GS DGUV (German Statutory Accident Insurance Association) test mark

| Article number | Cutting length | DIN | Cutting capaci- | Cutting capacity | Table size (overall | Colours | EAN           |
|----------------|----------------|-----|-----------------|------------------|---------------------|---------|---------------|
|                | (mm)           |     | ty (mm)         | A4 80 g/sm*      | dimensions) (mm)    |         |               |
| 00502-20043    | 320            | A4  | 0,8             | 8                | 420 mm x 175 mm     |         | 4007885005027 |
|                |                |     |                 |                  |                     |         |               |

Hobby and entry level: easy, safe cutting precision.

Cutting length 320 mm

Cutting capacity 0.8 mm

Cutting capacity 8 sheets

Table size (overall dimensions) 420 x 175 mm

Carries the GS DGUV (German Statutory Accident Insurance Association) test mark

German Engineering by Dahle

| Article number | Cutting length | DIN | , , ,   | Cutting capacity | Table size (overall | Colours | EAN           |
|----------------|----------------|-----|---------|------------------|---------------------|---------|---------------|
|                | (mm)           |     | ty (mm) | A4 80 g/sm*      | dimensions) (mm)    |         |               |
| 00502-20044    | 320            | A4  | 0,8     | 8                | 420 mm x 175 mm     |         | 4007885165028 |