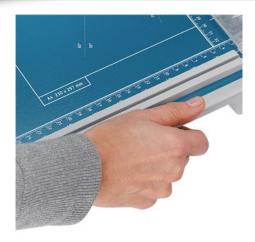

Hardened steel upper blade
- Lower steel blade
- · Manual clamping for holding down the material being cut
- · Two scale bars with mm scale for an exact 90° cut

| Article number | Cutting length | DIN | Cutting capaci- | Cutting capacity | Table size (overall | Colours | EAN           |
|----------------|----------------|-----|-----------------|------------------|---------------------|---------|---------------|
|                | (mm)           |     | ty (mm)         | A4 80 g/sm*      | dimensions) (mm)    |         |               |
| 00502-20043    | 320            | A4  | 0,8             | 8                | 420 mm x 175 mm     |         | 4007885005027 |
|                |                |     |                 |                  |                     |         |               |





Practical recessed grips



## Guillotine 502





- Sturdy solid metal table with rounded edges and non-slip rubber feet for firm standing
- · Practical recessed grips
- Helpful format lines on the base with mm division along the cutting edge make aligning the material to be cut even easier
- · Ergonomically shaped handle
- Hardened steel upper blade
- Lower steel blade
- · Manual clamping for holding down the material being cut
- · Two scale bars with mm scale for an exact 90° cut



Hobby and entry level: easy, safe cutting precision.



Cutting length 320 mm



Cutting capacity 0.8 mm



Cutting capacity 8 sheets



Table size (overall dimensions) 420 x 175 mm



Carries the GS DGUV (German Statutory Accident Insurance Association) test mark



German Engineering by Dahle

| Article